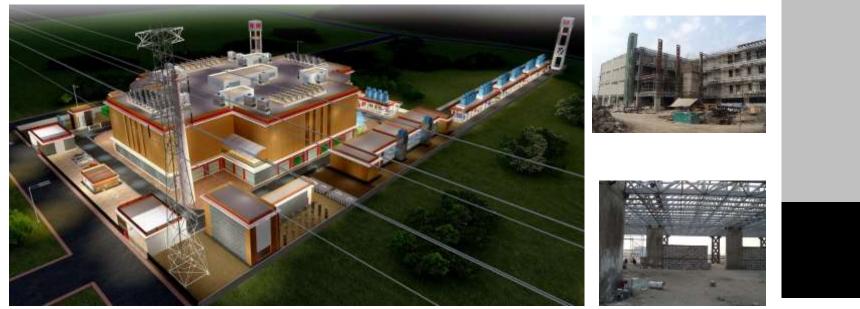

### Tier IV Datacentre – First in India

Truss installation of the data center

| Description          | Design for Tier IV data centre , LEED Platinum                                                                                                                                                                                                    |
|----------------------|---------------------------------------------------------------------------------------------------------------------------------------------------------------------------------------------------------------------------------------------------|
| Client               | Vodafone Pvt Limited                                                                                                                                                                                                                              |
| Area                 | 5 acres; Builtup area 30000 sq meters                                                                                                                                                                                                             |
| Budget               | Rs 750 Crores                                                                                                                                                                                                                                     |
| Completion<br>Period | 2011 – 2018 completed                                                                                                                                                                                                                             |
| Scope                | Concept Design, Structural Design, Architect ural<br>Design,Interior Designing, Project Management<br>Consultants, Landscape, Contract Document, Detailed<br>Engineering with quantity Survey Project Completion,<br>proof Checking and Marketing |