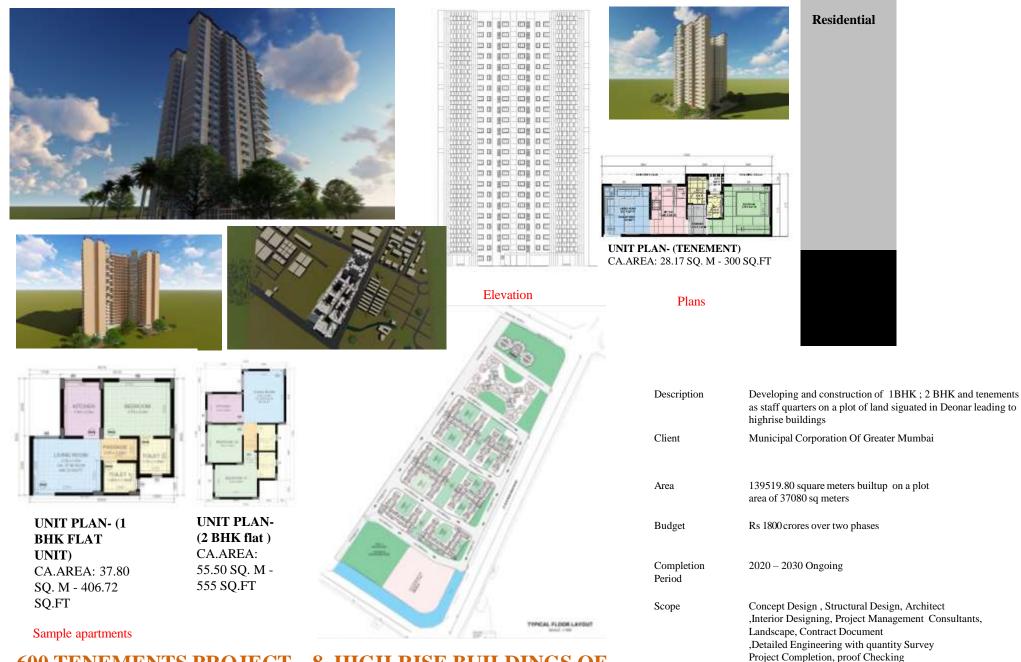

## Proposed Staff Quarters On Plot Near Sewage Disposal Plant, Colaba Division, It consists of 3 BHK, 2 BH<K and duplex Description apartments of 5 BHK with a connected clubhouse on the topmost floor Client Municipal Corporation Of Greater Mumbai Area 6252.13 square meters builtup on a land area of 33444 sq meters Rs 63 crores Budget Completion On Going completion 2026 Period Concept Design, Structural Design, Architect Scope ,Interior Designing, Project Management Consultants, Landscape, Contract Document ,Detailed Engineering with quantity Survey Project Completion, proof Checking

# PROPOSED STAFF QUARTERS ON PLOT NEAR SEWAGE DISPOSAL PLANT, COLABA DIVISION

600 TENEMENTS PROJECT – 8 HIGH RISE BUILDINGS OF UPTO 35 FLOORS WITH 1BHK / 2BHK STAFF QUARTERS

The trail