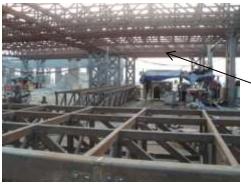

### Tier IV Datacentre – First in India

Truss installation of the data center

| Description          | Design for Tier IV data centre , LEED Platinum                                                                                                                                                                                                    |
|----------------------|---------------------------------------------------------------------------------------------------------------------------------------------------------------------------------------------------------------------------------------------------|
| Client               | Vodafone Pvt Limited                                                                                                                                                                                                                              |
| Area                 | 5 acres; Builtup area 30000 sq meters                                                                                                                                                                                                             |
| Budget               | Rs 750 Crores                                                                                                                                                                                                                                     |
| Completion<br>Period | 2011 – 2018 completed                                                                                                                                                                                                                             |
| Scope                | Concept Design, Structural Design, Architect ural<br>Design,Interior Designing, Project Management<br>Consultants, Landscape, Contract Document, Detailed<br>Engineering with quantity Survey Project Completion,<br>proof Checking and Marketing |