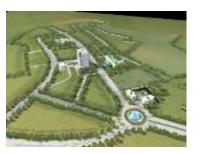

# SIDI ABDELLAH, ALGERIA

| Infrastructure |  |
|----------------|--|
| Planning       |  |
| at CyberPark   |  |
|                |  |
|                |  |
|                |  |
|                |  |
|                |  |
|                |  |
|                |  |
|                |  |

| The Sc  | tience and technology New Town Development          |
|---------|-----------------------------------------------------|
| is plan | ned as one of the cities for creating a cluster for |
| telecon | nmunication, electronics, computer science and      |
| health  | industries., constituting Commercial, Industrial    |
| Zones   | ,amenity Zone, Quality housing ,Cultural and        |
| Sports  | Facility, .                                         |

| Client               | MPTIC Algeria.                                              |
|----------------------|-------------------------------------------------------------|
| Area                 | 93 Ha 935000 Sq.mts. builtup                                |
| Budget               | 150 million USD                                             |
| Completion<br>Period | 2004 - 2018                                                 |
| Scope                | Master Plan , Infrastructure and Total Detailed Engineering |