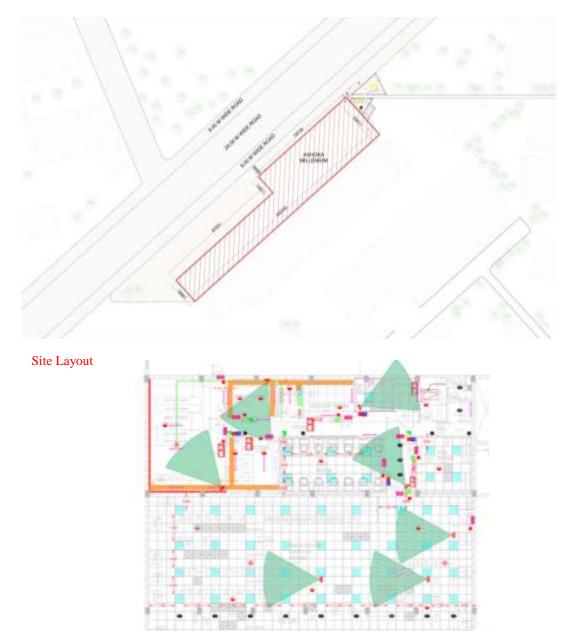

# Site Layout Construction of an elevated nature trail on top of an existing Description

Client

Area

Scope

path offering views of landmark areas in Mumbai such as Marine Drive. The .same trail is made up of wooden members and offers additionally a glass deck . The same would be access controlled and monitored with cameras and does possess fire fighting and escape systems Municipal Corporation Of Greater Mumbai 705 meter trail with a loop at the end and a builtup of 1185.87 sq meters on a plot area of 39700 sq meters Budget Rs 40 crores Completion On going 2024 end completion Period Concept Design, Structural Design, Architect. Project Management Consultants, Landscape, Contract Document ,Detailed Engineering with quantity Survey