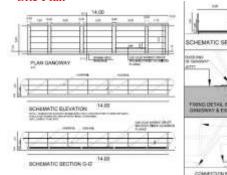

## **Refurbishment and Conversion** of INS Virat

| Description          | Conversion of a retired Centaur class aircraft carrier into a 5 star hotel , convention center , Naval Museum boat docking facility , |
|----------------------|---------------------------------------------------------------------------------------------------------------------------------------|
| Client               | Andhra Pradesh Tourism Authority                                                                                                      |
| Area                 | 36,000 sq meters on sea and 30,000 sq meters on land $+$ 20,000 sq meters iconic tower $$ ; BUA                                       |
| Budget               | Rs 850 crores ship and Rs 260 crores land facility + 120 crores tower cost                                                            |
| Completion<br>Period | 2018-2019                                                                                                                             |
| Scope                | Concept Design ,Master Plan, Architect, Project Management Consultants, Infrastructural Planning.                                     |

## **REFURBISHMENT AND CONVERSION OF INS VIRAAT**