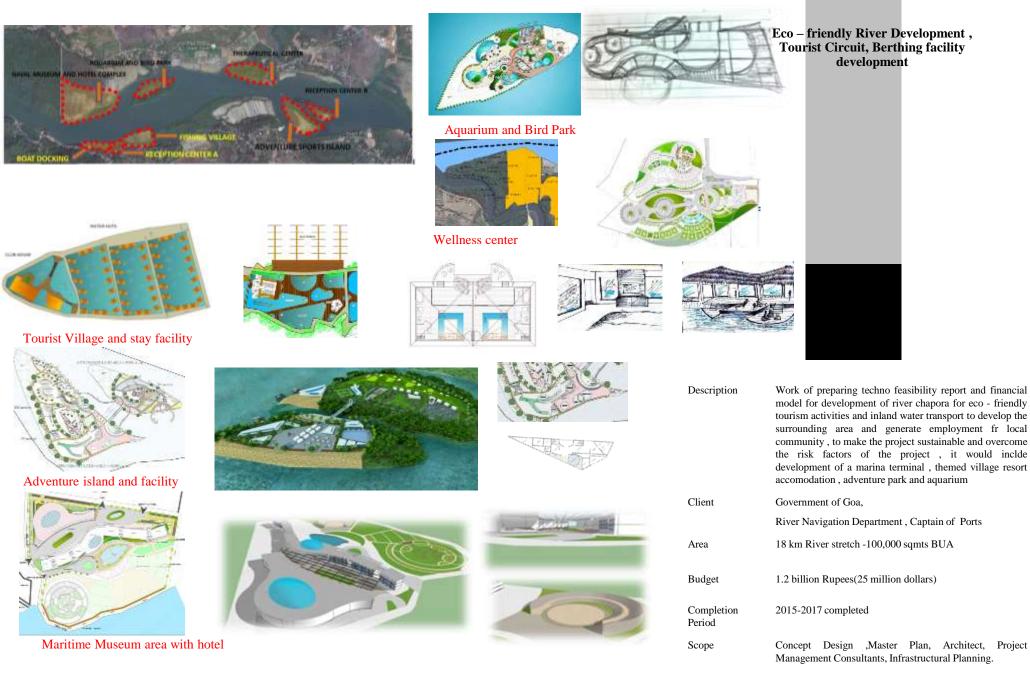

Eco – friendly River Development , Tourist Circuit, Berthing facility development

Work of preparing techno feasibility report and financial model for development of river chapora for eco - friendly tourism activities and inland water transport to develop the surrounding area and generate employment fr local community, to make the project sustainable and overcome the risk factors of the project , it would include development of a marina terminal , themed village resort accomodation , adventure park and aquarium

| ent              | Government of Goa,                                                                                |
|------------------|---------------------------------------------------------------------------------------------------|
|                  | River Navigation Department, Captain of Ports                                                     |
| ea               | 18 km River stretch -100,000 sqmts BUA                                                            |
| dget             | Rs 350 crores                                                                                     |
| mpletion<br>riod | 2015-ongoing                                                                                      |
| ope              | Concept Design ,Master Plan, Architect, Project Management Consultants, Infrastructural Planning. |