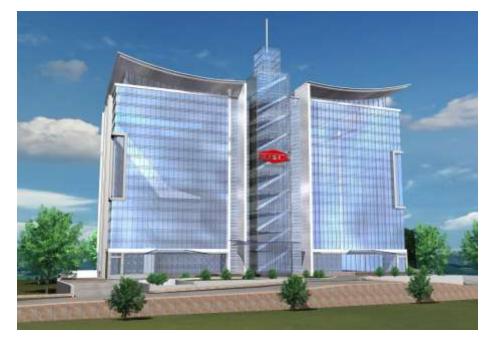

#### Tier IV Datacentre – First in India

Detailed Planning of the same with division into Occupancy areas, data center core areas, equipment rooms and backup spaces

| Description          | Design for Tier IV data centre , LEED Platinum                                                                                                                                                                                          |
|----------------------|-----------------------------------------------------------------------------------------------------------------------------------------------------------------------------------------------------------------------------------------|
| Client               | Vodafone Pvt Limited                                                                                                                                                                                                                    |
| Area                 | 5 acres ; 30000 sq meters builtup area                                                                                                                                                                                                  |
| Budget               | Rs 750 Crores                                                                                                                                                                                                                           |
| Completion<br>Period | 2011 - 2018                                                                                                                                                                                                                             |
| Scope                | Concept Design , Structural Design, Architect ,Interior<br>Designing, Project Management Consultants, Landscape,<br>Contract Document ,Detailed Engineering with quantity<br>Survey Project Completion, proof Checking and<br>Marketing |

# **VODAFONE DATA CENTRE A , AIROLI NAVI MUMBAI**