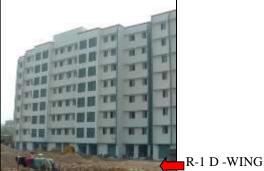

## Proposed Staff Quarters On Plot Near Sewage Disposal Plant, Colaba Division, It consists of 3 BHK, 2 BH<K and duplex Description apartments of 5 BHK with a connected clubhouse on the topmost floor Client Municipal Corporation Of Greater Mumbai Area 6252.13 square meters builtup on a land area of 33444 sq meters Rs 63 crores Budget Completion On Going completion 2026 Period Concept Design, Structural Design, Architect Scope ,Interior Designing, Project Management Consultants, Landscape, Contract Document ,Detailed Engineering with quantity Survey Project Completion, proof Checking

# PROPOSED STAFF QUARTERS ON PLOT NEAR SEWAGE DISPOSAL PLANT, COLABA DIVISION

600 TENEMENTS PROJECT – 8 HIGH RISE BUILDINGS OF UPTO 35 FLOORS WITH 1BHK / 2BHK STAFF QUARTERS

The trail