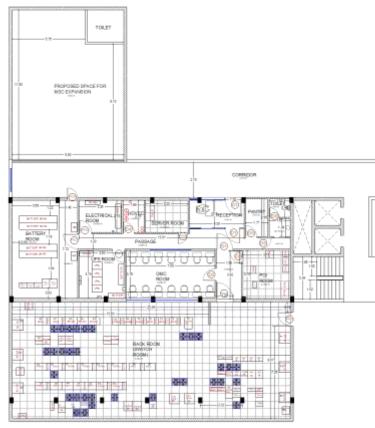

#### Tier IV Datacentre – First in India

Detailed Planning of the same with division into Occupancy areas, data center core areas, equipment rooms and backup spaces

| Description          | Design for Tier IV data centre , LEED Platinum                                                                                                                                                                                          |
|----------------------|-----------------------------------------------------------------------------------------------------------------------------------------------------------------------------------------------------------------------------------------|
| Client               | Vodafone Pvt Limited                                                                                                                                                                                                                    |
| Area                 | 5 acres ; 30000 sq meters builtup area                                                                                                                                                                                                  |
| Budget               | Rs 750 Crores                                                                                                                                                                                                                           |
| Completion<br>Period | 2011 - 2018                                                                                                                                                                                                                             |
| Scope                | Concept Design , Structural Design, Architect ,Interior<br>Designing, Project Management Consultants, Landscape,<br>Contract Document ,Detailed Engineering with quantity<br>Survey Project Completion, proof Checking and<br>Marketing |

# **VODAFONE DATA CENTRE A , AIROLI NAVI MUMBAI**