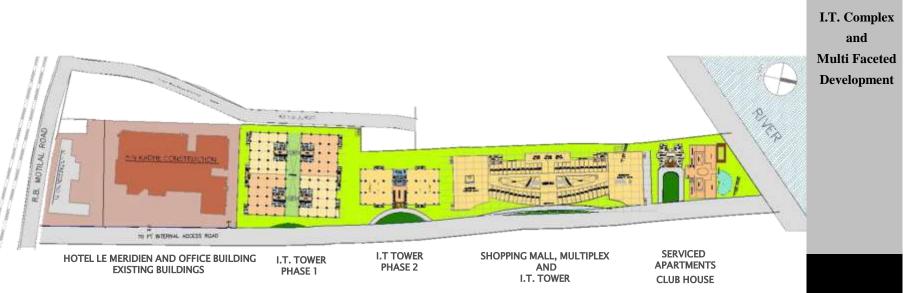

## AFRICA TECHNOLOGY CITY (CONCEPTUAL)

Medical facilities Fire station Police Cyber post office Library Complex Software buildings and shared software facilities Hardware buildings and shared hardware facilities High-tech industry Hostels Educational institutions Research and training centers Biotech industry Reception and security complex Residential Condominiums Incubator Data Centre and central command centre Hotel Complex Service Apartments Exhibition Centre Auditorium and Convention hall **Boutique Offices** Commercial Centre Shopping mall Description Restaurants Promenade and walkways

Client

Area

Budget

Period Scope

Completion

Our ultimate aspiration is to create an exciting place of vision and inspiration. Imagine an environment bounded only by imagination itself. Where you can live, work and be inspired by leading I.T engineers, researchers, scientists, and technopreneurs from around the world. A small piece of Sudan with a big part to play in shaping the future.
Ministry of Science and technology .
Republic of Sudan
685.45 Acres Plot Area 251556.35 Sq.mts. BUA
300 million USD
2011 - 2018
Concept Design ,Master Plan, Architect, Project Management Consultants, Infrastructural Planning.

Understanding the distribution

Main Tower of the Complex

Elevation of the same

View of the Incubator Complex

Elevation of the same

View of the complex with sectors demarcated

# AFRICA TECHNOLOGY CITY (DESIGN)

Entrance Gate

Elevation of the same

| Description          | Our ultimate aspiration is to create an exciting place<br>of vision and inspiration. Imagine an environment<br>bounded only by imagination itself. Where you can<br>live, work and be inspired by leading I.T engineers,<br>researchers, scientists, and technopreneurs from<br>around the world. A small piece of Sudan with a<br>big part to play in shaping the future. |
|----------------------|----------------------------------------------------------------------------------------------------------------------------------------------------------------------------------------------------------------------------------------------------------------------------------------------------------------------------------------------------------------------------|
| Client               | Ministry of Science and technology .<br>Republic of Sudan                                                                                                                                                                                                                                                                                                                  |
| Area                 | 685.45 Acres Plot Area<br>251556.35 sq.mts. BUA                                                                                                                                                                                                                                                                                                                            |
| Budget               | 300 million USD                                                                                                                                                                                                                                                                                                                                                            |
| Completion<br>Period | 2011 - 2018                                                                                                                                                                                                                                                                                                                                                                |
| Scope                | Concept Design ,Master Plan, Architect, Project Management Consultants, Infrastructural Planning.                                                                                                                                                                                                                                                                          |