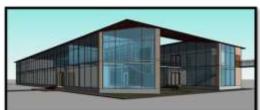

| Description          | An intelligent Training Centre for Cyberpark at Sidi<br>Abdellah Algeria. Facilities comprise of conference<br>rooms, classrooms, library and computer centres.                                   |
|----------------------|---------------------------------------------------------------------------------------------------------------------------------------------------------------------------------------------------|
| Client               | MPTIC Algeria                                                                                                                                                                                     |
| Area                 | 9808.29 Sq.mts .built-up area Phase 1                                                                                                                                                             |
| Budget               | 10 million USD                                                                                                                                                                                    |
| Completion<br>Period | 2004 – 2012 completed                                                                                                                                                                             |
| Scope                | Concept Design, Architect ,Interior Designing, Project<br>Management Consultants, Contract Document ,Detailed<br>Engineering with quantity Survey. BMS, HVAC,<br>Electrical and Landscape design. |