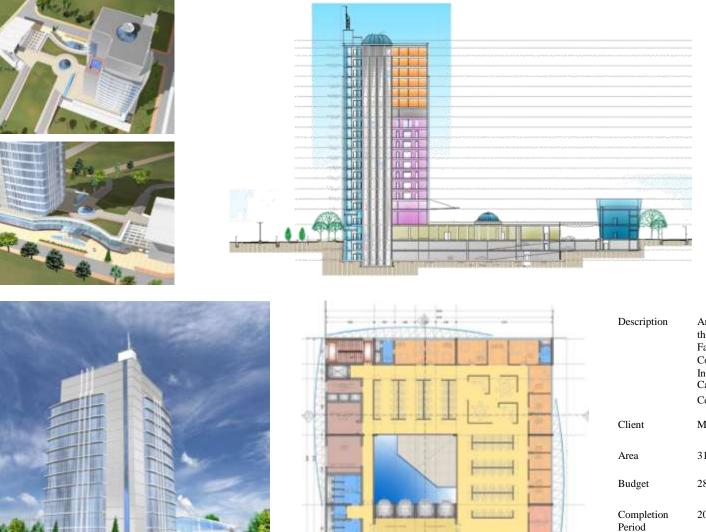

#### Tier IV Datacentre – First in India

Detailed Planning of the same with division into Occupancy areas, data center core areas, equipment rooms and backup spaces

| Description          | Design for Tier IV data centre , LEED Platinum                                                                                                                                                                                          |
|----------------------|-----------------------------------------------------------------------------------------------------------------------------------------------------------------------------------------------------------------------------------------|
| Client               | Vodafone Pvt Limited                                                                                                                                                                                                                    |
| Area                 | 5 acres ; 30000 sq meters builtup area                                                                                                                                                                                                  |
| Budget               | Rs 750 Crores                                                                                                                                                                                                                           |
| Completion<br>Period | 2011 - 2018                                                                                                                                                                                                                             |
| Scope                | Concept Design , Structural Design, Architect ,Interior<br>Designing, Project Management Consultants, Landscape,<br>Contract Document ,Detailed Engineering with quantity<br>Survey Project Completion, proof Checking and<br>Marketing |

# **VODAFONE DATA CENTRE A , AIROLI NAVI MUMBAI**