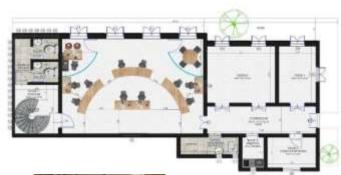

store                                                                           |
| Budget               | Rs Project cost 5 Crores                                                                                                            |
| Completion<br>Period | 2017-2018 completed                                                                                                                 |
| Scope                | Architectural Design , Interior Design , Electrical design , HVAC Design , Signage , landscaping , Fire – fighting and IBMS systems |

View from the decks in the night

# MALABAR HILL VIEWING GALLERY

**Tourism Project** 





Internal work after highlighting the wooden bracing





Restoration of the antique wooden ceiling and skylights with rafters and subtle lighting





Conversion of the interior spaces into office spaces



### **BABULA TANK CONTROL OFFICE AND MUNICIPAL QUARTERS**

Restoration



### Pi DATA RECOVERY CENTRE, COCHIN, KERALA



Section

### **VODAFONE DATA CENTRE B , MAHAPE NAVI MUMBAI**

#### PROTOTYPES DEVELOPED FOR IMPLEMENTATION ACROSS INDIA

Addendum - I - Building on a rectangular plot with service road running through middle and access on 2 sides





Addendum – II - Building on a rectangular plot with service road on 1 side



Addendum – III -Building on a square plot





Description

Client

Area

Budget

Completion Period Scope

#### COMPLETED SITES ACROSS INDIA – ANDHRA PRADESH, KARNATAKA, MAHARASHTRA, GUJARAT, BIHAR



| Design for Transport Hub                                                                 |
|-----------