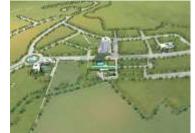

# SIDI ABDELLAH, ALGERIA

| Infrastructure |  |
|----------------|--|
| Planning       |  |
| at CyberPark   |  |
|                |  |
|                |  |
|                |  |
|                |  |
|                |  |
|                |  |
|                |  |
|                |  |

| The Sc  | tience and technology New Town Development          |
|---------|-----------------------------------------------------|
| is plan | ned as one of the cities for creating a cluster for |
| telecon | nmunication, electronics, computer science and      |
| health  | industries., constituting Commercial, Industrial    |
| Zones   | ,amenity Zone, Quality housing ,Cultural and        |
| Sports  | Facility, .                                         |

| Client               | MPTIC Algeria.                                              |
|----------------------|-------------------------------------------------------------|
| Area                 | 93 Ha 935000 Sq.mts. builtup                                |
| Budget               | 150 million USD                                             |
| Completion<br>Period | 2004 - 2018                                                 |
| Scope                | Master Plan , Infrastructure and Total Detailed Engineering |