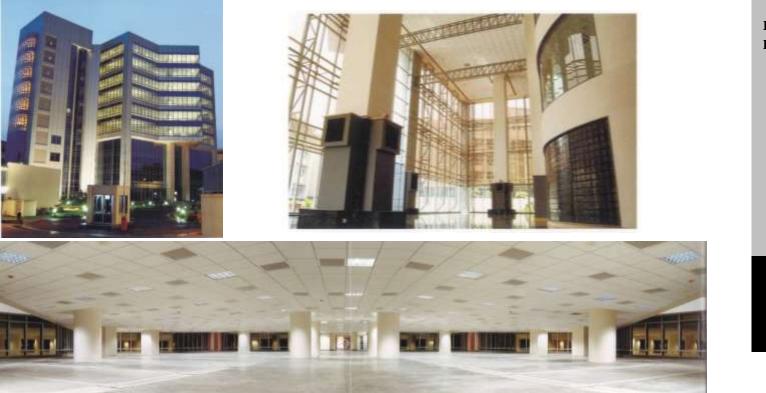

#### Tier IV Datacentre – First in India

Detailed Planning of the same with division into Occupancy areas, data center core areas, equipment rooms and backup spaces

| Description          | Design for Tier IV data centre , LEED Platinum                                                                                                                                                                                          |
|----------------------|-----------------------------------------------------------------------------------------------------------------------------------------------------------------------------------------------------------------------------------------|
| Client               | Vodafone Pvt Limited                                                                                                                                                                                                                    |
| Area                 | 5 acres ; 30000 sq meters builtup area                                                                                                                                                                                                  |
| Budget               | Rs 750 Crores                                                                                                                                                                                                                           |
| Completion<br>Period | 2011 - 2018                                                                                                                                                                                                                             |
| Scope                | Concept Design , Structural Design, Architect ,Interior<br>Designing, Project Management Consultants, Landscape,<br>Contract Document ,Detailed Engineering with quantity<br>Survey Project Completion, proof Checking and<br>Marketing |

# **VODAFONE DATA CENTRE A , AIROLI NAVI MUMBAI**

### Tier IV Datacentre – First in India

Truss installation of the data center

| Description          | Design for Tier IV data centre , LEED Platinum                                                                                                                                                                                                    |
|----------------------|---------------------------------------------------------------------------------------------------------------------------------------------------------------------------------------------------------------------------------------------------|
| Client               | Vodafone Pvt Limited                                                                                                                                                                                                                              |
| Area                 | 5 acres; Builtup area 30000 sq meters                                                                                                                                                                                                             |
| Budget               | Rs 750 Crores                                                                                                                                                                                                                                     |
| Completion<br>Period | 2011 – 2018 completed                                                                                                                                                                                                                             |
| Scope                | Concept Design, Structural Design, Architect ural<br>Design,Interior Designing, Project Management<br>Consultants, Landscape, Contract Document, Detailed<br>Engineering with quantity Survey Project Completion,<br>proof Checking and Marketing |