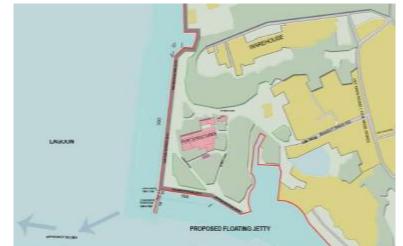

## Section of the trail containing the loop

**GIS LOCATION** 

VIEW FROM SITE

# Site Layout Construction of an elevated nature trail on top of an existing Description

Client

Area

Scope

path offering views of landmark areas in Mumbai such as Marine Drive. The .same trail is made up of wooden members and offers additionally a glass deck . The same would be access controlled and monitored with cameras and does possess fire fighting and escape systems Municipal Corporation Of Greater Mumbai 705 meter trail with a loop at the end and a builtup of 1185.87 sq meters on a plot area of 39700 sq meters Budget Rs 40 crores Completion On going 2024 end completion Period Concept Design, Structural Design, Architect. Project Management Consultants, Landscape, Contract Document ,Detailed Engineering with quantity Survey