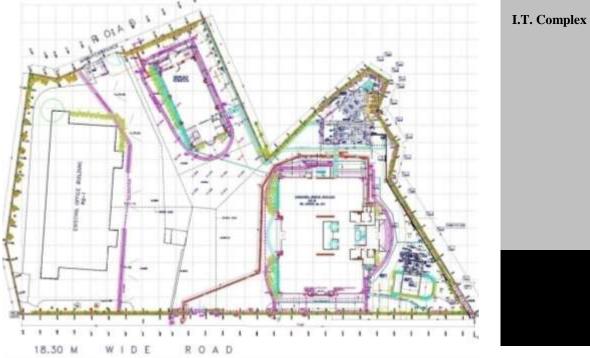

# SIDI ABDELLAH, ALGERIA

| Infrastructure |  |
|----------------|--|
| Planning       |  |
| at CyberPark   |  |
|                |  |
|                |  |
|                |  |
|                |  |
|                |  |
|                |  |
|                |  |
|                |  |

| The Sc  | tience and technology New Town Development          |
|---------|-----------------------------------------------------|
| is plan | ned as one of the cities for creating a cluster for |
| telecon | nmunication, electronics, computer science and      |
| health  | industries., constituting Commercial, Industrial    |
| Zones   | ,amenity Zone, Quality housing ,Cultural and        |
| Sports  | Facility, .                                         |

| Client               | MPTIC Algeria.                                              |
|----------------------|-------------------------------------------------------------|
| Area                 | 93 Ha 935000 Sq.mts. builtup                                |
| Budget               | 150 million USD                                             |
| Completion<br>Period | 2004 - 2018                                                 |
| Scope                | Master Plan , Infrastructure and Total Detailed Engineering |