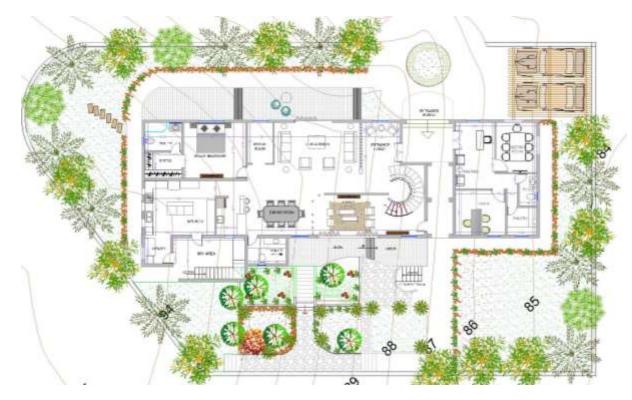

Views

Typical Plan - Top floor duplex apartment

Site photos

## Proposed Staff Quarters On Plot Near Sewage Disposal Plant, Colaba Division, It consists of 3 BHK, 2 BH<K and duplex Description apartments of 5 BHK with a connected clubhouse on the topmost floor Client Municipal Corporation Of Greater Mumbai Area 6252.13 square meters builtup on a land area of 33444 sq meters Rs 63 crores Budget Completion On Going completion 2026 Period Concept Design, Structural Design, Architect Scope ,Interior Designing, Project Management Consultants, Landscape, Contract Document ,Detailed Engineering with quantity Survey Project Completion, proof Checking