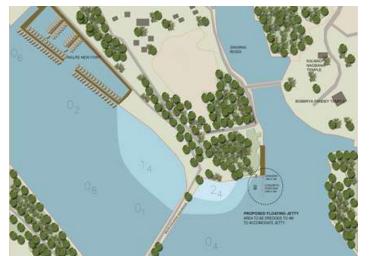

Eco – friendly River Development , Tourist Circuit, Berthing facility development

Work of preparing techno feasibility report and financial model for development of river chapora for eco - friendly tourism activities and inland water transport to develop the surrounding area and generate employment fr local community, to make the project sustainable and overcome the risk factors of the project , it would include development of a marina terminal , themed village resort accomodation , adventure park and aquarium

| ent              | Government of Goa,                                                                                |
|------------------|---------------------------------------------------------------------------------------------------|
|                  | River Navigation Department, Captain of Ports                                                     |
| ea               | 18 km River stretch -100,000 sqmts BUA                                                            |
| dget             | Rs 350 crores                                                                                     |
| mpletion<br>riod | 2015-ongoing                                                                                      |
| ope              | Concept Design ,Master Plan, Architect, Project Management Consultants, Infrastructural Planning. |

**CHAPORA RIVER DEVELOPMENT – URBAN DESIGN (ANALYSIS)** 