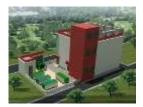

#### Tier IV Datacentre – First in India

Detailed Planning of the same with division into Occupancy areas, data center core areas, equipment rooms and backup spaces

| Description          | Design for Tier IV data centre , LEED Platinum                                                                                                                                                                                          |
|----------------------|-----------------------------------------------------------------------------------------------------------------------------------------------------------------------------------------------------------------------------------------|
| Client               | Vodafone Pvt Limited                                                                                                                                                                                                                    |
| Area                 | 5 acres ; 30000 sq meters builtup area                                                                                                                                                                                                  |
| Budget               | Rs 750 Crores                                                                                                                                                                                                                           |
| Completion<br>Period | 2011 - 2018                                                                                                                                                                                                                             |
| Scope                | Concept Design , Structural Design, Architect ,Interior<br>Designing, Project Management Consultants, Landscape,<br>Contract Document ,Detailed Engineering with quantity<br>Survey Project Completion, proof Checking and<br>Marketing |

# **VODAFONE DATA CENTRE A , AIROLI NAVI MUMBAI**