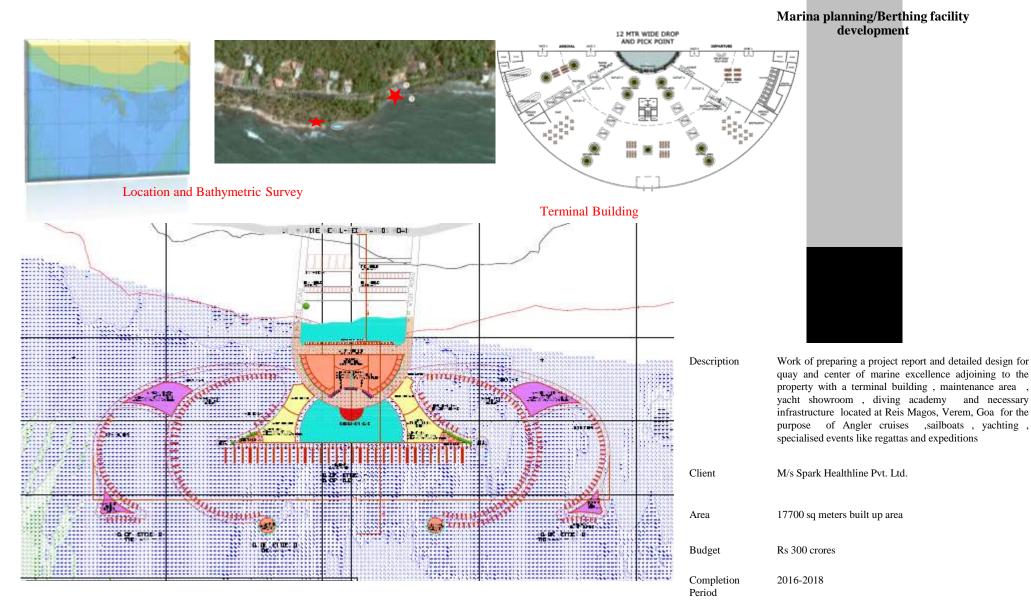

Eco – friendly River Development , Tourist Circuit, Berthing facility development

Work of preparing techno feasibility report and financial model for development of river chapora for eco - friendly tourism activities and inland water transport to develop the surrounding area and generate employment fr local community, to make the project sustainable and overcome the risk factors of the project , it would include development of a marina terminal , themed village resort accomodation , adventure park and aquarium

| ent              | Government of Goa,                                                                                |
|------------------|---------------------------------------------------------------------------------------------------|
|                  | River Navigation Department, Captain of Ports                                                     |
| ea               | 18 km River stretch -100,000 sqmts BUA                                                            |
| dget             | Rs 350 crores                                                                                     |
| mpletion<br>riod | 2015-ongoing                                                                                      |
| ope              | Concept Design ,Master Plan, Architect, Project Management Consultants, Infrastructural Planning. |