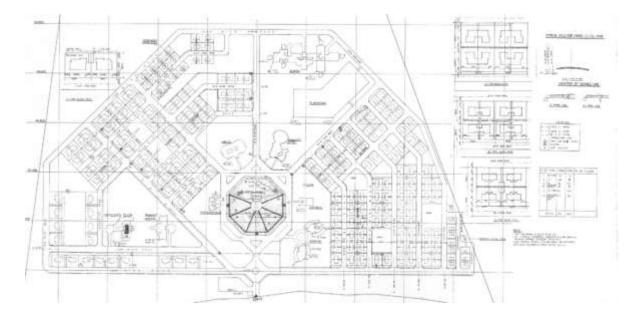

# SIDI ABDELLAH, ALGERIA

| Infrastructure |  |
|----------------|--|
| Planning       |  |
| at CyberPark   |  |
|                |  |
|                |  |
|                |  |
|                |  |
|                |  |
|                |  |
|                |  |
|                |  |

| The Sc  | tience and technology New Town Development          |
|---------|-----------------------------------------------------|
| is plan | ned as one of the cities for creating a cluster for |
| telecon | nmunication, electronics, computer science and      |
| health  | industries., constituting Commercial, Industrial    |
| Zones   | ,amenity Zone, Quality housing ,Cultural and        |
| Sports  | Facility, .                                         |

| Client               | MPTIC Algeria.                                              |
|----------------------|-------------------------------------------------------------|
| Area                 | 93 Ha 935000 Sq.mts. builtup                                |
| Budget               | 150 million USD                                             |
| Completion<br>Period | 2004 - 2018                                                 |
| Scope                | Master Plan , Infrastructure and Total Detailed Engineering |