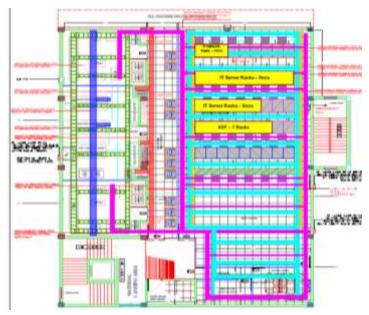

#### Tier IV Datacentre – First in India

Detailed Planning of the same with division into Occupancy areas, data center core areas, equipment rooms and backup spaces

| Description          | Design for Tier IV data centre , LEED Platinum                                                                                                                                                                                          |
|----------------------|-----------------------------------------------------------------------------------------------------------------------------------------------------------------------------------------------------------------------------------------|
| Client               | Vodafone Pvt Limited                                                                                                                                                                                                                    |
| Area                 | 5 acres ; 30000 sq meters builtup area                                                                                                                                                                                                  |
| Budget               | Rs 750 Crores                                                                                                                                                                                                                           |
| Completion<br>Period | 2011 - 2018                                                                                                                                                                                                                             |
| Scope                | Concept Design , Structural Design, Architect ,Interior<br>Designing, Project Management Consultants, Landscape,<br>Contract Document ,Detailed Engineering with quantity<br>Survey Project Completion, proof Checking and<br>Marketing |

### Tier IV Datacentre – First in India

Truss installation of the data center

| Description          | Design for Tier IV data centre , LEED Platinum                                                                                                                                                                                                    |
|----------------------|---------------------------------------------------------------------------------------------------------------------------------------------------------------------------------------------------------------------------------------------------|
| Client               | Vodafone Pvt Limited                                                                                                                                                                                                                              |
| Area                 | 5 acres; Builtup area 30000 sq meters                                                                                                                                                                                                             |
| Budget               | Rs 750 Crores                                                                                                                                                                                                                                     |
| Completion<br>Period | 2011 – 2018 completed                                                                                                                                                                                                                             |
| Scope                | Concept Design, Structural Design, Architect ural<br>Design,Interior Designing, Project Management<br>Consultants, Landscape, Contract Document, Detailed<br>Engineering with quantity Survey Project Completion,<br>proof Checking and Marketing |