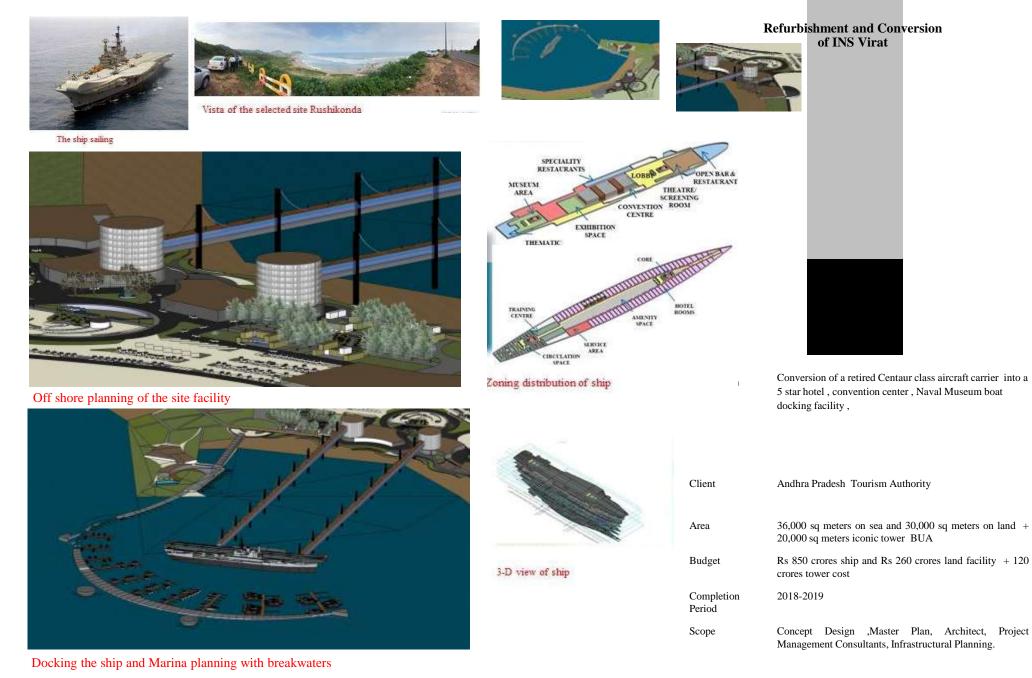

Information

Technology City

Master & Associates

**REFURBISHMENT AND CONVERSION OF INS VIRAAT** 

## **Refurbishment and Conversion** of INS Virat

| Description          | Conversion of a retired Centaur class aircraft carrier into a 5 star hotel , convention center , Naval Museum boat docking facility , |
|----------------------|---------------------------------------------------------------------------------------------------------------------------------------|
| Client               | Andhra Pradesh Tourism Authority                                                                                                      |
| Area                 | 36,000 sq meters on sea and 30,000 sq meters on land $+$ 20,000 sq meters iconic tower $$ ; BUA                                       |
| Budget               | Rs 850 crores ship and Rs 260 crores land facility + 120 crores tower cost                                                            |
| Completion<br>Period | 2018-2019                                                                                                                             |
| Scope                | Concept Design ,Master Plan, Architect, Project Management Consultants, Infrastructural Planning.                                     |

## **REFURBISHMENT AND CONVERSION OF INS VIRAAT**