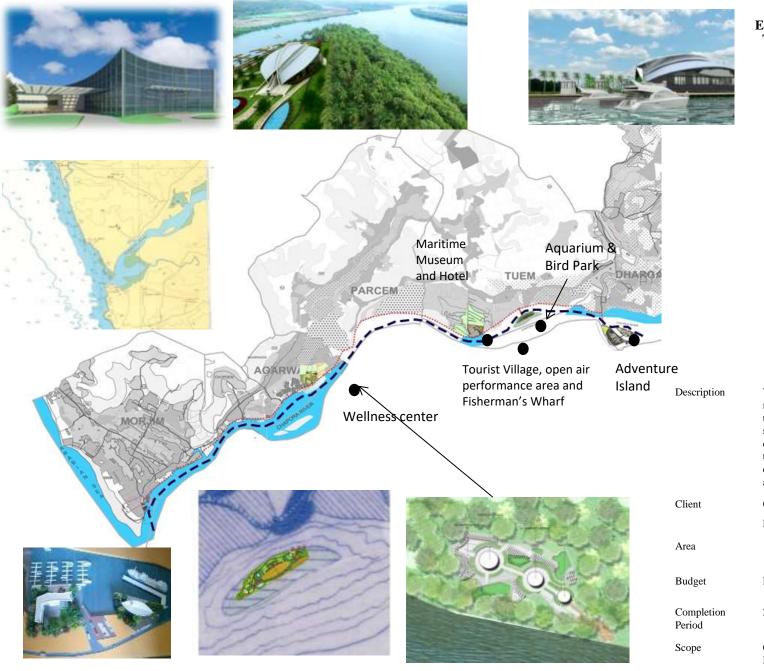

Eco – friendly River Development , Tourist Circuit, Berthing facility development

Work of preparing techno feasibility report and financial model for development of river chapora for eco - friendly tourism activities and inland water transport to develop the surrounding area and generate employment fr local community, to make the project sustainable and overcome the risk factors of the project , it would include development of a marina terminal , themed village resort accomodation , adventure park and aquarium

| ent              | Government of Goa,                                                                                |
|------------------|---------------------------------------------------------------------------------------------------|
|                  | River Navigation Department, Captain of Ports                                                     |
| ea               | 18 km River stretch -100,000 sqmts BUA                                                            |
| dget             | Rs 350 crores                                                                                     |
| mpletion<br>riod | 2015-ongoing                                                                                      |
| ope              | Concept Design ,Master Plan, Architect, Project Management Consultants, Infrastructural Planning. |