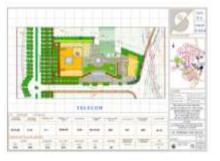

Master & Associates

**Research Centre** 

An Intelligent Telecommunication Tower catering to the entire 108 Ha, Cyberpark at Sidi Abdellah. Facilities designed in the tower comprise of Communication and control center, Data Centre, Intranet development, Exchange equipments, Call centre, Video conferencing, E-governance Centre, E-commerce Centre. MPTIC Algeria 31,218.90 Sq.mts. Built-up area 28 million USD 2011 2018 Scope Concept Design , Architect ,Interior Designing, Project Management Consultants, Contract Document ,Detailed Engineering with quantity Survey. BMS, HVAC, Electrical and Landscape design.

Telecommunication Tower

**TELECOMMUNICATION TOWER, ALGERIA** 