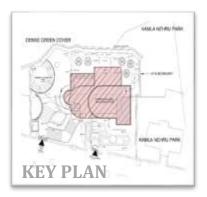

Project Management Consultants, Contract Document ,Detailed Engineering with quantity Survey. BMS, HVAC, Electrical and Landscape design.

Site Plan

Site photos

| Description          | Beautification of the iconic Kamla Nehru Park with gazebos,<br>restoration of the iconic old woman's shoe, making pathways,<br>landscaping and creation of lawn like spaces along with view<br>points |
|----------------------|-------------------------------------------------------------------------------------------------------------------------------------------------------------------------------------------------------|
| Client               | Municipal Corporation Of Greater Mumbai                                                                                                                                                               |
| Area                 | 4274 square meters(45988 sq<br>feet of land area)                                                                                                                                                     |
| Budget               | Rs 160 crores                                                                                                                                                                                         |
| Completion<br>Period | Ongoing                                                                                                                                                                                               |
| Scope                | Landscaping, Beautification, Concept Designing, Architect<br>,Interior Designing,, Restoration works, Landscaping works<br>, Project Management Consultants, Proof Checking, MEP<br>works             |