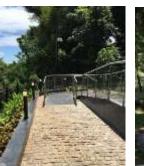

# PROPOSED STAFF QUARTERS ON PLOT NEAR SEWAGE DISPOSAL PLANT, COLABA DIVISION

600 TENEMENTS PROJECT – 8 HIGH RISE BUILDINGS OF UPTO 35 FLOORS WITH 1BHK / 2BHK STAFF QUARTERS

The trail

## Section of the trail containing the loop

**GIS LOCATION** 

VIEW FROM SITE

# Site Layout Construction of an elevated nature trail on top of an existing Description

Client

Area

Scope

path offering views of landmark areas in Mumbai such as Marine Drive. The .same trail is made up of wooden members and offers additionally a glass deck . The same would be access controlled and monitored with cameras and does possess fire fighting and escape systems Municipal Corporation Of Greater Mumbai 705 meter trail with a loop at the end and a builtup of 1185.87 sq meters on a plot area of 39700 sq meters Budget Rs 40 crores Completion On going 2024 end completion Period Concept Design, Structural Design, Architect. Project Management Consultants, Landscape, Contract Document ,Detailed Engineering with quantity Survey