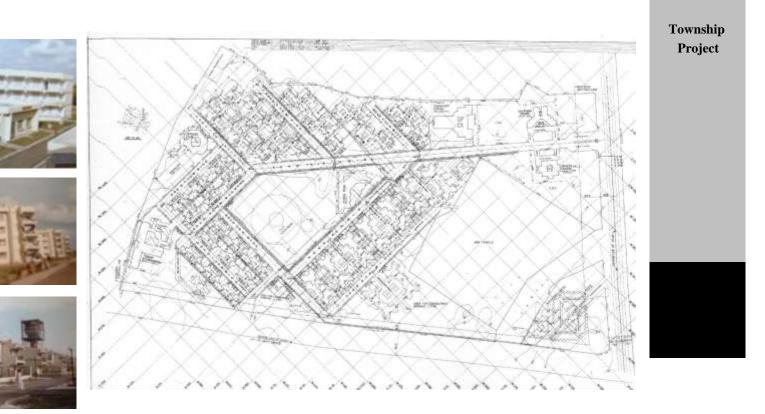

# SIDI ABDELLAH, ALGERIA

| Infrastructure |  |
|----------------|--|
| Planning       |  |
| at CyberPark   |  |
|                |  |
|                |  |
|                |  |
|                |  |
|                |  |
|                |  |
|                |  |
|                |  |

| The Sc  | tience and technology New Town Development          |
|---------|-----------------------------------------------------|
| is plan | ned as one of the cities for creating a cluster for |
| telecon | nmunication, electronics, computer science and      |
| health  | industries., constituting Commercial, Industrial    |
| Zones   | ,amenity Zone, Quality housing ,Cultural and        |
| Sports  | Facility, .                                         |

| Client               | MPTIC Algeria.                                              |
|----------------------|-------------------------------------------------------------|
| Area                 | 93 Ha 935000 Sq.mts. builtup                                |
| Budget               | 150 million USD                                             |
| Completion<br>Period | 2004 - 2018                                                 |
| Scope                | Master Plan , Infrastructure and Total Detailed Engineering |