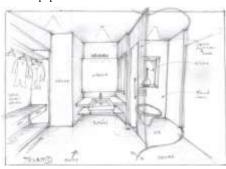

Views

Typical Plan - Top floor duplex apartment

Site photos

## Proposed Staff Quarters On Plot Near Sewage Disposal Plant, Colaba Division, It consists of 3 BHK, 2 BH<K and duplex Description apartments of 5 BHK with a connected clubhouse on the topmost floor Client Municipal Corporation Of Greater Mumbai Area 6252.13 square meters builtup on a land area of 33444 sq meters Rs 63 crores Budget Completion On Going completion 2026 Period Concept Design, Structural Design, Architect Scope ,Interior Designing, Project Management Consultants, Landscape, Contract Document ,Detailed Engineering with quantity Survey Project Completion, proof Checking

# PROPOSED STAFF QUARTERS ON PLOT NEAR SEWAGE DISPOSAL PLANT, COLABA DIVISION

600 TENEMENTS PROJECT – 8 HIGH RISE BUILDINGS OF UPTO 35 FLOORS WITH 1BHK / 2BHK STAFF QUARTERS

The trail