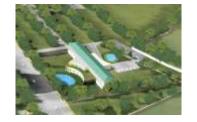

| Description          | An intelligent Training Centre for Cyberpark at Sidi<br>Abdellah Algeria. Facilities comprise of conference<br>rooms, classrooms, library and computer centres.                                   |
|----------------------|---------------------------------------------------------------------------------------------------------------------------------------------------------------------------------------------------|
| Client               | MPTIC Algeria                                                                                                                                                                                     |
| Area                 | 9808.29 Sq.mts .built-up area Phase 1                                                                                                                                                             |
| Budget               | 10 million USD                                                                                                                                                                                    |
| Completion<br>Period | 2004 – 2012 completed                                                                                                                                                                             |
| Scope                | Concept Design, Architect ,Interior Designing, Project<br>Management Consultants, Contract Document ,Detailed<br>Engineering with quantity Survey. BMS, HVAC,<br>Electrical and Landscape design. |