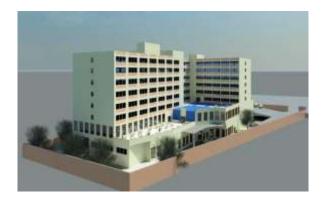

#### Tier IV Datacentre – First in India

Detailed Planning of the same with division into Occupancy areas, data center core areas, equipment rooms and backup spaces

| Description          | Design for Tier IV data centre , LEED Platinum                                                                                                                                                                                          |
|----------------------|-----------------------------------------------------------------------------------------------------------------------------------------------------------------------------------------------------------------------------------------|
| Client               | Vodafone Pvt Limited                                                                                                                                                                                                                    |
| Area                 | 5 acres ; 30000 sq meters builtup area                                                                                                                                                                                                  |
| Budget               | Rs 750 Crores                                                                                                                                                                                                                           |
| Completion<br>Period | 2011 - 2018                                                                                                                                                                                                                             |
| Scope                | Concept Design , Structural Design, Architect ,Interior<br>Designing, Project Management Consultants, Landscape,<br>Contract Document ,Detailed Engineering with quantity<br>Survey Project Completion, proof Checking and<br>Marketing |

# **VODAFONE DATA CENTRE A , AIROLI NAVI MUMBAI**