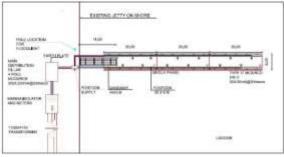

## **Refurbishment and Conversion** of INS Virat

| Description          | Conversion of a retired Centaur class aircraft carrier into a 5 star hotel , convention center , Naval Museum boat docking facility , |
|----------------------|---------------------------------------------------------------------------------------------------------------------------------------|
| Client               | Andhra Pradesh Tourism Authority                                                                                                      |
| Area                 | 36,000 sq meters on sea and 30,000 sq meters on land $+$ 20,000 sq meters iconic tower $$ ; BUA                                       |
| Budget               | Rs 850 crores ship and Rs 260 crores land facility + 120 crores tower cost                                                            |
| Completion<br>Period | 2018-2019                                                                                                                             |
| Scope                | Concept Design ,Master Plan, Architect, Project Management Consultants, Infrastructural Planning.                                     |

## **REFURBISHMENT AND CONVERSION OF INS VIRAAT**