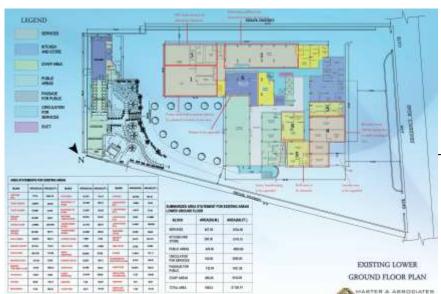

|
| Completion<br>Period | 2016-2018 completed                                                                                                                                                                                                                                                                      |
| Scope                | Architectural Design , Interior Design , Electrical design , HVAC Design , Signage , landscaping , Fire $-$ fighting and IBMS systems                                                                                                                                                    |

**DECATHLON SPORTS INDIA STORES – PAN INDIA** 

MAIN STORE-SALES AREA

DECATHLON

DECKTHLON







Views created for expansion of the hotel







The Hotel with area demarcations, phase wise breakup and detailed analysis of portions to be demolished and retained



| Upgrade of existing Taj Gateway Hotel at M.G. Road, Bangalore                                                                                                                                                                          |
|----------------------------------------------------------------------------------------------------------------------------------------------------------------------------------------------------------------------------------------|
| Taj Mahal Hotels and East West Hotels