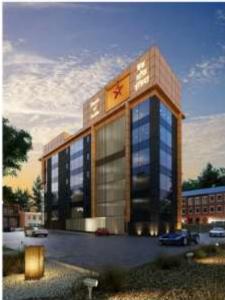

#### Tier IV Datacentre – First in India

Detailed Planning of the same with division into Occupancy areas, data center core areas, equipment rooms and backup spaces

| Description          | Design for Tier IV data centre , LEED Platinum                                                                                                                                                                                          |
|----------------------|-----------------------------------------------------------------------------------------------------------------------------------------------------------------------------------------------------------------------------------------|
| Client               | Vodafone Pvt Limited                                                                                                                                                                                                                    |
| Area                 | 5 acres ; 30000 sq meters builtup area                                                                                                                                                                                                  |
| Budget               | Rs 750 Crores                                                                                                                                                                                                                           |
| Completion<br>Period | 2011 - 2018                                                                                                                                                                                                                             |
| Scope                | Concept Design , Structural Design, Architect ,Interior<br>Designing, Project Management Consultants, Landscape,<br>Contract Document ,Detailed Engineering with quantity<br>Survey Project Completion, proof Checking and<br>Marketing |

# **VODAFONE DATA CENTRE A , AIROLI NAVI MUMBAI**