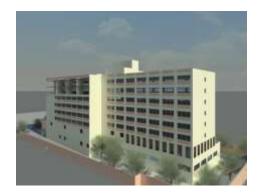

#### Tier IV Datacentre – First in India

Detailed Planning of the same with division into Occupancy areas, data center core areas, equipment rooms and backup spaces

| Description          | Design for Tier IV data centre , LEED Platinum                                                                                                                                                                                          |
|----------------------|-----------------------------------------------------------------------------------------------------------------------------------------------------------------------------------------------------------------------------------------|
| Client               | Vodafone Pvt Limited                                                                                                                                                                                                                    |
| Area                 | 5 acres ; 30000 sq meters builtup area                                                                                                                                                                                                  |
| Budget               | Rs 750 Crores                                                                                                                                                                                                                           |
| Completion<br>Period | 2011 - 2018                                                                                                                                                                                                                             |
| Scope                | Concept Design , Structural Design, Architect ,Interior<br>Designing, Project Management Consultants, Landscape,<br>Contract Document ,Detailed Engineering with quantity<br>Survey Project Completion, proof Checking and<br>Marketing |

# **VODAFONE DATA CENTRE A , AIROLI NAVI MUMBAI**