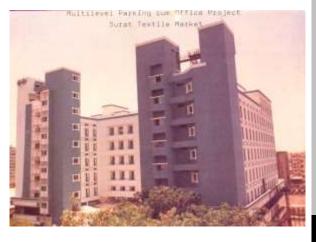

|
|------------|--|
| Complex    |  |

| Description          | Shopping Mall and Commercial Complex Development.                    |
|----------------------|----------------------------------------------------------------------|
| Client               | Udhna Udhyognagar Sahakari Sangh Ltd.                                |
| Area                 | 15000 sq mts                                                         |
| Budget               | Rs 14 Crores                                                         |
| Completion<br>Period | 1993 - 1996                                                          |
| Scope                | Architects, Interior Designers and Project Management<br>Consultant. |

### UDHNA UDHYOGNAGAR SAHAKARI SANGH LTD, SURAT - GUJARAT

#### Commercial Complex





| Description          | Surat Textile Market at Surat<br>Multi level Car Park cum Commercial Complex<br>Revolving restaurant<br>First of its kind in India                                                                |
|----------------------|---------------------------------------------------------------------------------------------------------------------------------------------------------------------------------------------------|
| Client               | Surat Textile Market at Surat                                                                                                                                                                     |
| Area                 | 5 Lac Sq. Ft.<br>(The facility includes provision of 1,700 shops with<br>400 Nos. of Car parking )