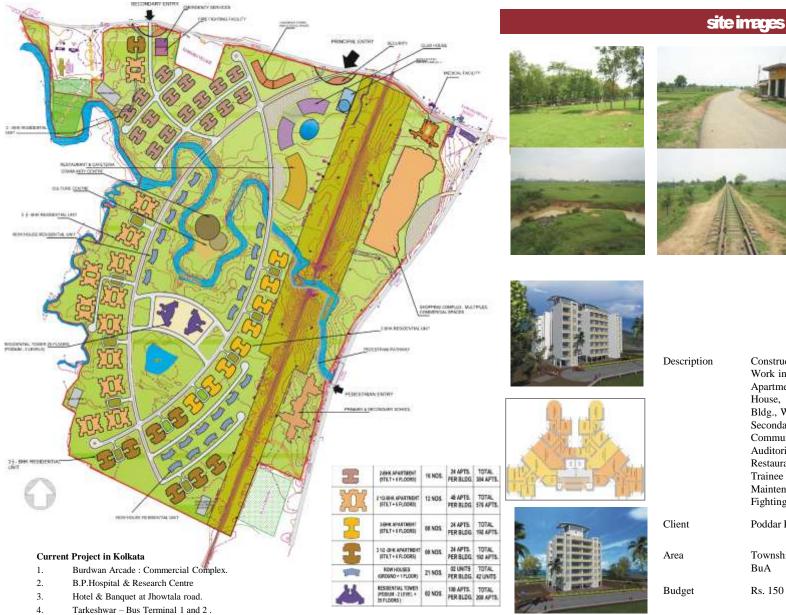

|
| Area                 | 2600 sq. m. Existing market development BuA<br>17050 sq. m. commercial area BuA<br>44800 sq. m. lake area |
| Scope                | Architectural ,and Project Management consultancy.                                                        |

Architectural ,and Project Management consultancy. Master & Associates



LOGISTIC HUB : TRUCK & BUS TERMINAL , COMMERCIAL COMPLEX , SHOPPING MALL AND HOTEL, KOLKATA – PPP PROJECT FOR M/S PODDAR PROJECT / BURDDHAWAN DEVELOPMENT AUTHORITY

Master & Associates

Infrastructure

2006 - Part Occupation Stage, completed

External

Designers.

Architects, Interiors Designers, Project Management Consultants, Services Consultants, landscape and

Development Designers,

Completion

Period

Scope



### **BARDDHAWAN GARDEN CITY, KOLKATA – PPP PROJECT FOR M/S**

### **PODDAR DESIGN / BURDDHAWAN DEVELOPMENT AUTHORITY**

#### Architects, Interiors Designers, Project Management Consultants & Town Planners, Services Consultants, landscape and External\_Development Designers, Infrastructure Designers. Master & Associates

Construction of Kamnara Township at Burdwan, Kolkata, Work includes : Designing of 2 bhk Apartments, 2.5 bhk Apartments, 3 bhk Apartments, 3.5 bhk Apartments, Row House, Residential Tower, Administrative Bldg., Gate Bldg., Welfare Bldgs., Community Bldgs. like Primary & Secondary School, Shopping Mall and Multiplex Facility Community Centre, Health Centre & Hospital, Bank, Auditorium, Sports complex, Convenience Shopping, Restaurants and Cafeteria, Post Office, Guest Hou