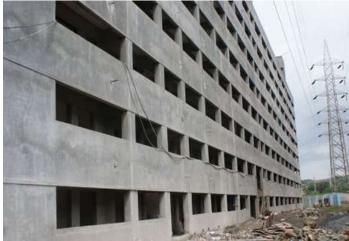

## Proposed Staff Quarters On Plot Near Sewage Disposal Plant, Colaba Division, It consists of 3 BHK, 2 BH<K and duplex Description apartments of 5 BHK with a connected clubhouse on the topmost floor Client Municipal Corporation Of Greater Mumbai Area 6252.13 square meters builtup on a land area of 33444 sq meters Rs 63 crores Budget Completion On Going completion 2026 Period Concept Design, Structural Design, Architect Scope ,Interior Designing, Project Management Consultants, Landscape, Contract Document ,Detailed Engineering with quantity Survey Project Completion, proof Checking

# PROPOSED STAFF QUARTERS ON PLOT NEAR SEWAGE DISPOSAL PLANT, COLABA DIVISION

600 TENEMENTS PROJECT – 8 HIGH RISE BUILDINGS OF UPTO 35 FLOORS WITH 1BHK / 2BHK STAFF QUARTERS

The trail