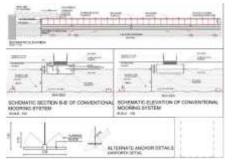

## **Refurbishment and Conversion** of INS Virat

| Description          | Conversion of a retired Centaur class aircraft carrier into a 5 star hotel , convention center , Naval Museum boat docking facility , |
|----------------------|---------------------------------------------------------------------------------------------------------------------------------------|
| Client               | Andhra Pradesh Tourism Authority                                                                                                      |
| Area                 | 36,000 sq meters on sea and 30,000 sq meters on land $+$ 20,000 sq meters iconic tower $$ ; BUA                                       |
| Budget               | Rs 850 crores ship and Rs 260 crores land facility + 120 crores tower cost                                                            |
| Completion<br>Period | 2018-2019                                                                                                                             |
| Scope                | Concept Design ,Master Plan, Architect, Project Management Consultants, Infrastructural Planning.                                     |

## **REFURBISHMENT AND CONVERSION OF INS VIRAAT**