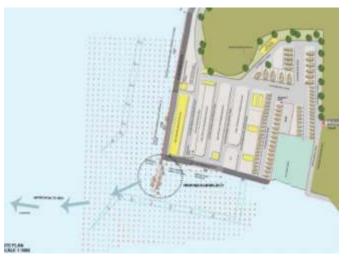

## Section of the trail containing the loop

**GIS LOCATION** 

VIEW FROM SITE

# Site Layout Construction of an elevated nature trail on top of an existing Description

Client

Area

Scope

path offering views of landmark areas in Mumbai such as Marine Drive. The .same trail is made up of wooden members and offers additionally a glass deck . The same would be access controlled and monitored with cameras and does possess fire fighting and escape systems Municipal Corporation Of Greater Mumbai 705 meter trail with a loop at the end and a builtup of 1185.87 sq meters on a plot area of 39700 sq meters Budget Rs 40 crores Completion On going 2024 end completion Period Concept Design, Structural Design, Architect. Project Management Consultants, Landscape, Contract Document ,Detailed Engineering with quantity Survey