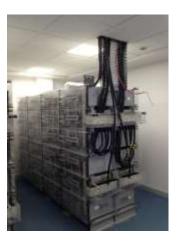

#### Tier IV Datacentre – First in India

Detailed Planning of the same with division into Occupancy areas, data center core areas, equipment rooms and backup spaces

| Description          | Design for Tier IV data centre , LEED Platinum                                                                                                                                                                                          |
|----------------------|-----------------------------------------------------------------------------------------------------------------------------------------------------------------------------------------------------------------------------------------|
| Client               | Vodafone Pvt Limited                                                                                                                                                                                                                    |
| Area                 | 5 acres ; 30000 sq meters builtup area                                                                                                                                                                                                  |
| Budget               | Rs 750 Crores                                                                                                                                                                                                                           |
| Completion<br>Period | 2011 - 2018                                                                                                                                                                                                                             |
| Scope                | Concept Design , Structural Design, Architect ,Interior<br>Designing, Project Management Consultants, Landscape,<br>Contract Document ,Detailed Engineering with quantity<br>Survey Project Completion, proof Checking and<br>Marketing |

# **VODAFONE DATA CENTRE A , AIROLI NAVI MUMBAI**

### Tier IV Datacentre – First in India

Truss installation of the data center

| Description          | Design for Tier IV data centre , LEED Platinum                                                                                                                                                                                                    |
|----------------------|---------------------------------------------------------------------------------------------------------------------------------------------------------------------------------------------------------------------------------------------------|
| Client               | Vodafone Pvt Limited                                                                                                                                                                                                                              |
| Area                 | 5 acres; Builtup area 30000 sq meters                                                                                                                                                                                                             |
| Budget               | Rs 750 Crores                                                                                                                                                                                                                                     |
| Completion<br>Period | 2011 – 2018 completed                                                                                                                                                                                                                             |
| Scope                | Concept Design, Structural Design, Architect ural<br>Design,Interior Designing, Project Management<br>Consultants, Landscape, Contract Document, Detailed<br>Engineering with quantity Survey Project Completion,<br>proof Checking and Marketing |