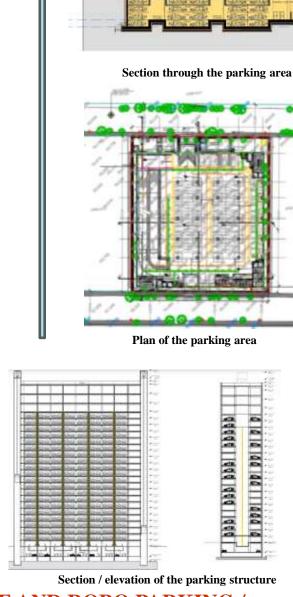

# **SASMIRA**

Changed façade of the existing building

Institutional Centre – college

Views of the elevated shuttle and robo parking structure in Worli

PARKING PROJECTS – SHUTTLE AND ROBO PARKING / CONVENTIONAL PARKING