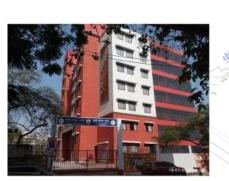

). Mumbai.MMRDA/SRA/LOI-33 / PL/ S/ 2004 dt. 21.04.05

3. R&R project at Kanjur Marg (E) on Plot bearing CTS No. 119(part) of Village Hariyali, Kanjur Marg (E), Mumbai.MMRDA/SRA/LOI-54 / PL/ S/ 2005 dt. 21.04.05

4. R&R project at Nahur, Mulund (W) on Plot bearing CTS No. 551/77/B of Village Nahur, P.K.Rod, Mulund (W),MMRDA/SRA/LOI-33 / PL / T / 2005 dt.18.10.05

MUMBAI METROPOLITAN REGION DEVELOPMENT AUTORITY - MMRDA.

Facility of apprx. 10 Lacs Sq.ft - Project Management Consultants for Slum Redevelopment Scheme, quantity Survey and proof checking.

**Master & Associates** 









R-1 C -WING

R-1 A -WING



**SRA** HOUSING **SCHEME** 

### MMRDA















MMRDA approval has been applied .

Approx. Project cost = Rs 10 to 20 crores.

# G.D SOMANI MUNICIPAL SCHOOL, CUFFE PARADE







MCGM SCHOOLS REPAIRS / RECONSTRUCTION



# NEHRU NAGAR MUNICIPAL SCHOOL





### Floor Plans

### Site Layout

| Description          | Reconstruction of te Nehru Nagar School with classrooms laboratory facilities scholarship rooms , libraries etc                                                                                                          |
|----------------------|--------------------------------------------------------------------------------------------------------------------------------------------------------------------------------------------------------------------------|
| Client               | Municipal Corporation Of Greater Mumbai