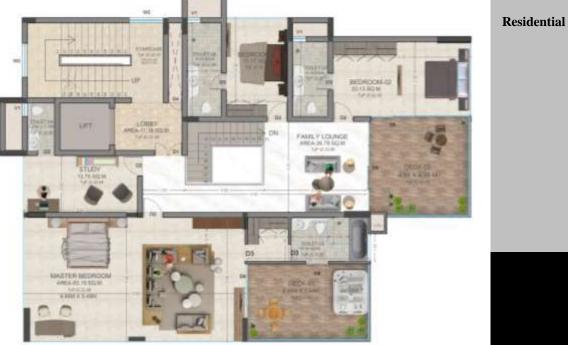

Views

Typical Plan - Top floor duplex apartment

Site photos

## Proposed Staff Quarters On Plot Near Sewage Disposal Plant, Colaba Division, It consists of 3 BHK, 2 BH<K and duplex Description apartments of 5 BHK with a connected clubhouse on the topmost floor Client Municipal Corporation Of Greater Mumbai Area 6252.13 square meters builtup on a land area of 33444 sq meters Rs 63 crores Budget Completion On Going completion 2026 Period Concept Design, Structural Design, Architect Scope ,Interior Designing, Project Management Consultants, Landscape, Contract Document ,Detailed Engineering with quantity Survey Project Completion, proof Checking