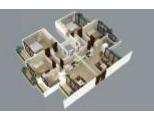

|
| Completion<br>Period | 1982-1989 completed                                                                                                                                                                       |
| Scope                | Structural Design,<br>Architectural Design,<br>Interior Designing,<br>Landscape, Contract<br>Document, Detailed<br>Engineering with quantity<br>Survey, Project<br>Management Consultancy |
|                      | Wanagement Consultancy                                                                                                                                                                    |

# TOURIST HOTEL FOR JAMMU AND KASHMIR TOURISM DEVELOPMENT CORPORATION, SRINAGAR





- 3. Project
  - **Competitions**









Proposal for design and rehabilitation of the BDD Chawls located at Worli , Naigaon and N.M. Joshi Marg

Maharashtra Housing and Area Development Board (MHADA)

Built up area of 1684860 sq meters

Rs 7587 crores

2016-2020

Structural Design, Architect ural Design, Interior Designing, Landscape, Contract Document ,Detailed Engineering with quantity Survey

# **REDEVELOPMENT OF BDD CHAWLS , MUMBAI**







Various Options

# Final Selected Layout



Competition selected options





| Description          | Design for Director's Bungalow at NiTIE                                                                                                                                                                           |
|----------------------|----------------------------------------------