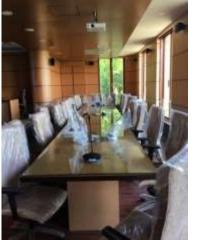

## **Refurbishment and Conversion** of INS Virat

| Description          | Conversion of a retired Centaur class aircraft carrier into a 5 star hotel , convention center , Naval Museum boat docking facility , |
|----------------------|---------------------------------------------------------------------------------------------------------------------------------------|
| Client               | Andhra Pradesh Tourism Authority                                                                                                      |
| Area                 | 36,000 sq meters on sea and 30,000 sq meters on land $+$ 20,000 sq meters iconic tower $$ ; BUA                                       |
| Budget               | Rs 850 crores ship and Rs 260 crores land facility + 120 crores tower cost                                                            |
| Completion<br>Period | 2018-2019                                                                                                                             |
| Scope                | Concept Design ,Master Plan, Architect, Project Management Consultants, Infrastructural Planning.                                     |

## **REFURBISHMENT AND CONVERSION OF INS VIRAAT**