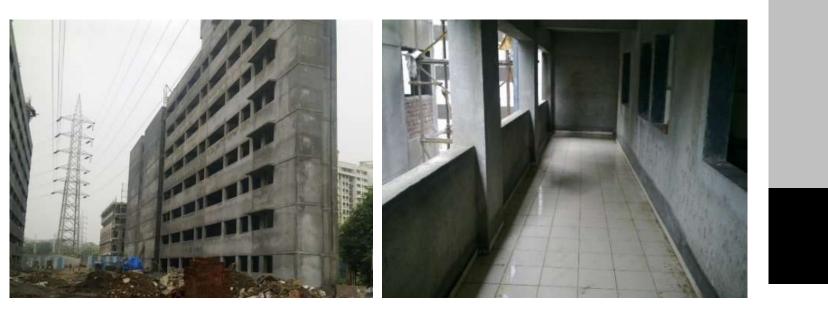

## Proposed Staff Quarters On Plot Near Sewage Disposal Plant, Colaba Division, It consists of 3 BHK, 2 BH<K and duplex Description apartments of 5 BHK with a connected clubhouse on the topmost floor Client Municipal Corporation Of Greater Mumbai Area 6252.13 square meters builtup on a land area of 33444 sq meters Rs 63 crores Budget Completion On Going completion 2026 Period Concept Design, Structural Design, Architect Scope ,Interior Designing, Project Management Consultants, Landscape, Contract Document ,Detailed Engineering with quantity Survey Project Completion, proof Checking

# PROPOSED STAFF QUARTERS ON PLOT NEAR SEWAGE DISPOSAL PLANT, COLABA DIVISION

600 TENEMENTS PROJECT – 8 HIGH RISE BUILDINGS OF UPTO 35 FLOORS WITH 1BHK / 2BHK STAFF QUARTERS

The trail