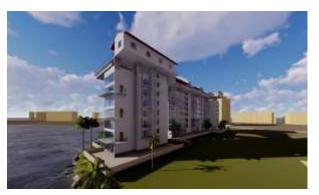

## **Refurbishment and Conversion** of INS Virat

| Description          | Conversion of a retired Centaur class aircraft carrier into a 5 star hotel , convention center , Naval Museum boat docking facility , |
|----------------------|---------------------------------------------------------------------------------------------------------------------------------------|
| Client               | Andhra Pradesh Tourism Authority                                                                                                      |
| Area                 | 36,000 sq meters on sea and 30,000 sq meters on land $+$ 20,000 sq meters iconic tower $$ ; BUA                                       |
| Budget               | Rs 850 crores ship and Rs 260 crores land facility + 120 crores tower cost                                                            |
| Completion<br>Period | 2018-2019                                                                                                                             |
| Scope                | Concept Design ,Master Plan, Architect, Project Management Consultants, Infrastructural Planning.                                     |