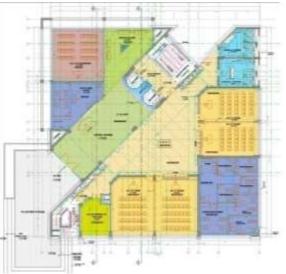

#### Tier IV Datacentre – First in India

Detailed Planning of the same with division into Occupancy areas, data center core areas, equipment rooms and backup spaces

| Description          | Design for Tier IV data centre , LEED Platinum                                                                                                                                                                                          |
|----------------------|-----------------------------------------------------------------------------------------------------------------------------------------------------------------------------------------------------------------------------------------|
| Client               | Vodafone Pvt Limited                                                                                                                                                                                                                    |
| Area                 | 5 acres ; 30000 sq meters builtup area                                                                                                                                                                                                  |
| Budget               | Rs 750 Crores                                                                                                                                                                                                                           |
| Completion<br>Period | 2011 - 2018                                                                                                                                                                                                                             |
| Scope                | Concept Design , Structural Design, Architect ,Interior<br>Designing, Project Management Consultants, Landscape,<br>Contract Document ,Detailed Engineering with quantity<br>Survey Project Completion, proof Checking and<br>Marketing |

# **VODAFONE DATA CENTRE A , AIROLI NAVI MUMBAI**