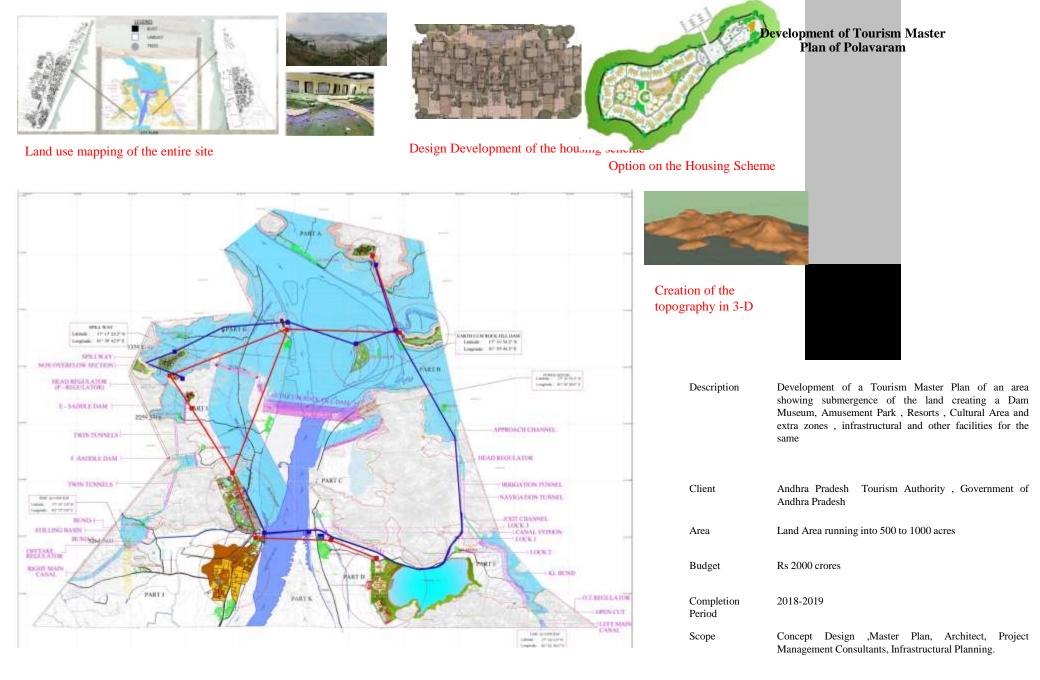

# **DEVELOPMENT OF TOURISM MASTER PLAN FOR POLAVARAM**

# Development of Tourism Master Plan of Polavaram

| Description          | Development of a Tourism Master Plan of an area<br>showing submergence of the land creating a Dam<br>Museum, Amusement Park , Resorts , Cultural Area and<br>extra zones , infrastructural and other facilities for the<br>same |
|----------------------|---------------------------------------------------------------------------------------------------------------------------------------------------------------------------------------------------------------------------------|
| Client               | Andhra Pradesh Tourism Authority , Government of Andhra Pradesh                                                                                                                                                                 |
| Area                 | Land Area running into 500 to 1000 acres                                                                                                                                                                                        |
| Budget               | Rs 2000 crores                                                                                                                                                                                                                  |
| Completion<br>Period | 2018-2019                                                                                                                                                                                                                       |
| Scope                | Concept Design ,Master Plan, Architect, Project Management Consultants, Infrastructural Planning.                                                                                                                               |