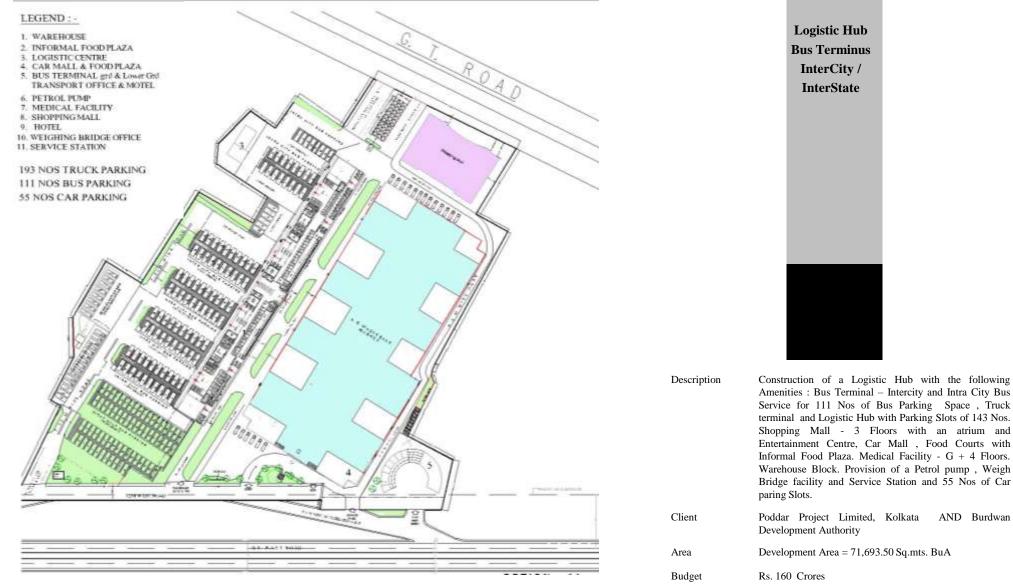

|
|----------------------|-----------------------------------------------------------------------------------------------------------|
| Client               | Proposal for privatization.                                                                               |
| Completion<br>Status | 2011 - 2018                                                                                               |
| Area                 | 2600 sq. m. Existing market development BuA<br>17050 sq. m. commercial area BuA<br>44800 sq. m. lake area |
| Scope                | Architectural ,and Project Management consultancy.                                                        |

Architectural ,and Project Management consultancy. Master & Associates



LOGISTIC HUB : TRUCK & BUS TERMINAL , COMMERCIAL COMPLEX , SHOPPING MALL AND HOTEL, KOLKATA – PPP PROJECT FOR M/S PODDAR PROJECT / BURDDHAWAN DEVELOPMENT AUTHORITY

Master & Associates

Infrastructure

2006 - Part Occupation Stage, completed

External

Designers.

Architects, Interiors Designers, Project Management Consultants, Services Consultants, landscape and

Development Designers,

Completion

Period

Scope



### **BARDDHAWAN GARDEN CITY, KOLKATA – PPP PROJECT FOR M/S**

### **PODDAR DESIGN / BURDDHAWAN DEVELOPMENT AUTHORITY**

#### Architects, Interiors Designers, Project Management Consultants & Town Planners, Services Consultants, landscape and External\_Development Designers, Infrastructure Designers. Master & Associates

Construction of Kamnara Township at Burdwan, Kolkata, W