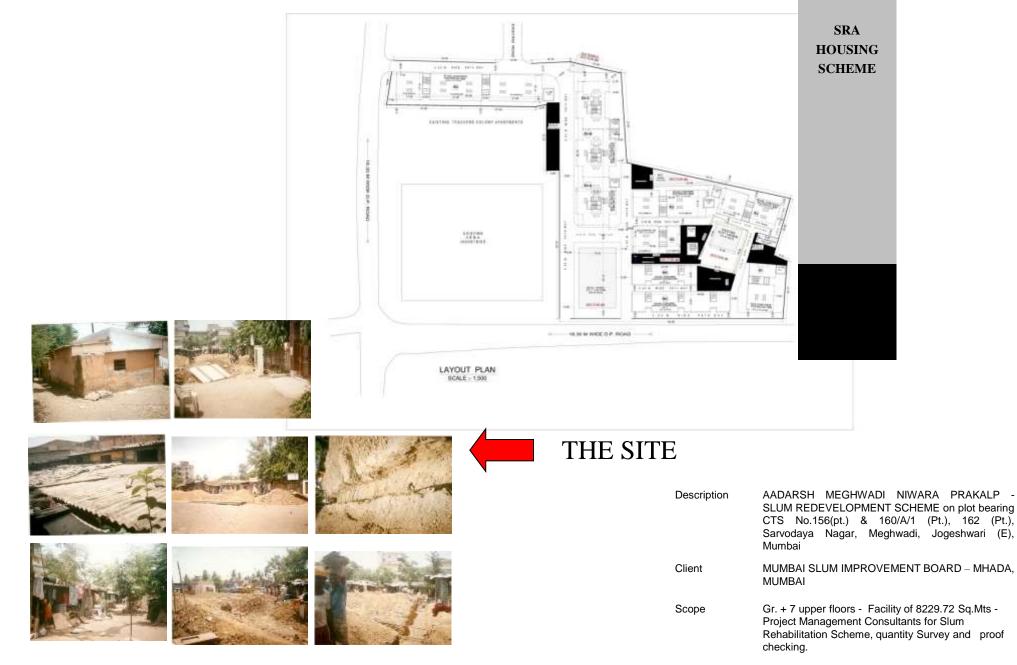

# 1. Philosophy

Philosophy and background

Relevant extracts related to Heritage Buildings as constructed by M/s. Master, Sathe & Bhuta the parent firm and featured in "Bombay – The Cities Within" by Ms. Sharda Dwiwedi and Mr. Rahul Mehrotra