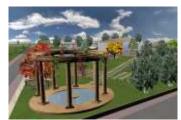

## Section of the trail containing the loop

**GIS LOCATION** 

VIEW FROM SITE

# Site Layout Construction of an elevated nature trail on top of an existing Description

Client

Area

Scope

path offering views of landmark areas in Mumbai such as Marine Drive. The .same trail is made up of wooden members and offers additionally a glass deck . The same would be access controlled and monitored with cameras and does possess fire fighting and escape systems Municipal Corporation Of Greater Mumbai 705 meter trail with a loop at the end and a builtup of 1185.87 sq meters on a plot area of 39700 sq meters Budget Rs 40 crores Completion On going 2024 end completion Period Concept Design, Structural Design, Architect. Project Management Consultants, Landscape, Contract Document ,Detailed Engineering with quantity Survey

Project Completion, proof Checking

DETAILING

**CONSTRUCTION OF ELEVATED NATURE'S TRAIL (TREE WALK) AT KAMALA** NEHRU PARK, MALABAR HILL UNDER H.E DEPARTMENT IN D WARD