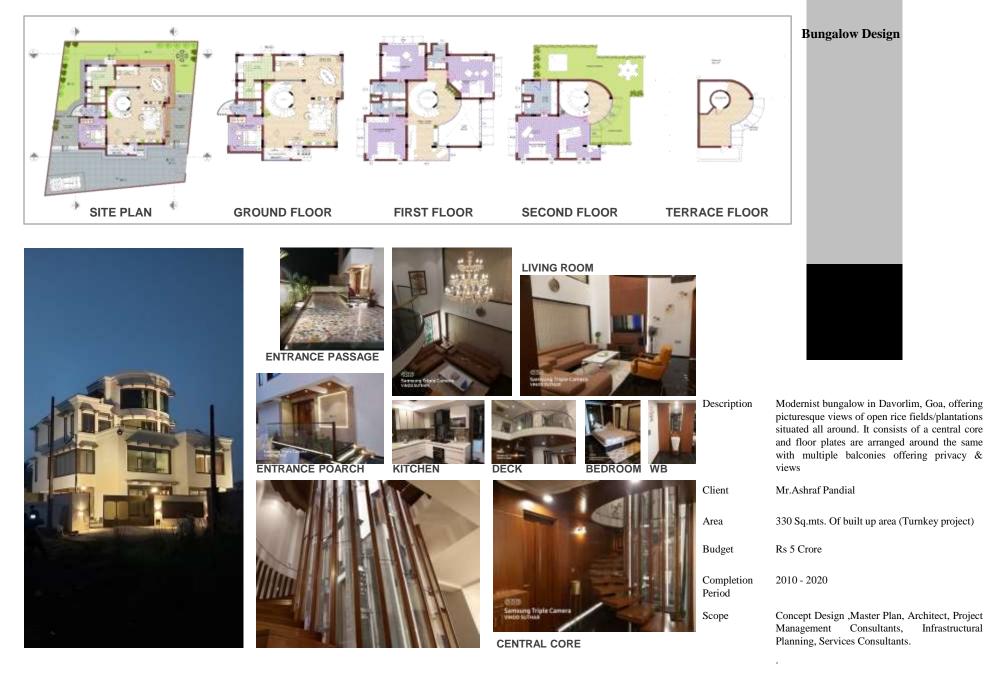

-------------------------------------------------------------------------------------------------------------------|
| Client               | M/s. Bank Of India                                                                                                                                                                         |
| Completion<br>Period | 2008 completed                                                                                                                                                                             |
| Scope                | Concept Design, Interior and Architecture Design                                                                                                                                           |

### ATM - BANK OF INDIA , PORVORIM GOA



### **ASHRAF'S BUNGALOW, GOA**

Infrastructural





| Description          | IT Facility covering 80,000 Sq.ft. with all utilities<br>including Air-conditioning, Electrical, Tele-<br>communication, Lifts, Interior Decoration, Building<br>Management system and Security system at Marol,<br>Andheri, Mumbai |
|----------------------|-------------------------------------------------------------------------------------------------------------------------------------------------------------------------------------------------------------------------------------|
| Client               | M/S S. kumar's