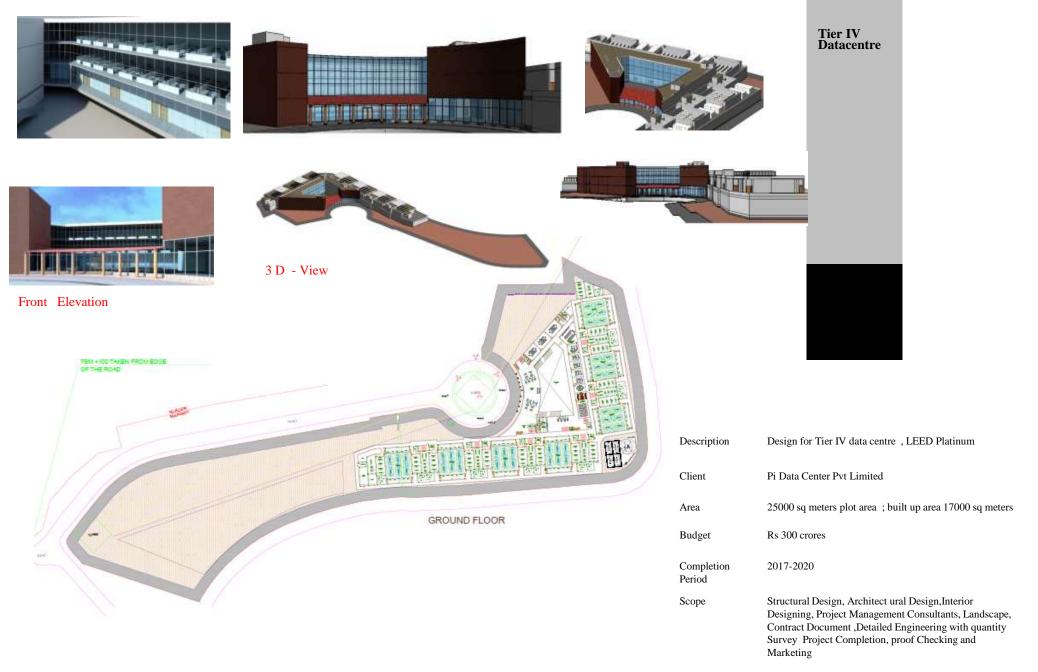

#### Tier IV Datacentre – First in India

Detailed Planning of the same with division into Occupancy areas, data center core areas, equipment rooms and backup spaces

| Description          | Design for Tier IV data centre , LEED Platinum                                                                                                                                                                                          |
|----------------------|-----------------------------------------------------------------------------------------------------------------------------------------------------------------------------------------------------------------------------------------|
| Client               | Vodafone Pvt Limited                                                                                                                                                                                                                    |
| Area                 | 5 acres ; 30000 sq meters builtup area                                                                                                                                                                                                  |
| Budget               | Rs 750 Crores                                                                                                                                                                                                                           |
| Completion<br>Period | 2011 - 2018                                                                                                                                                                                                                             |
| Scope                | Concept Design , Structural Design, Architect ,Interior<br>Designing, Project Management Consultants, Landscape,<br>Contract Document ,Detailed Engineering with quantity<br>Survey Project Completion, proof Checking and<br>Marketing |

# **VODAFONE DATA CENTRE A , AIROLI NAVI MUMBAI**