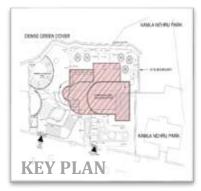

Project Management Consultants, Contract Document ,Detailed Engineering with quantity Survey. BMS, HVAC, Electrical and Landscape design.

Site Plan

Site photos

| Description          | Beautification of the iconic Kamla Nehru Park with gazebos,<br>restoration of the iconic old woman's shoe, making pathways,<br>landscaping and creation of lawn like spaces along with view<br>points |
|----------------------|-------------------------------------------------------------------------------------------------------------------------------------------------------------------------------------------------------|
| Client               | Municipal Corporation Of Greater Mumbai                                                                                                                                                               |
| Area                 | 4274 square meters(45988 sq<br>feet of land area)                                                                                                                                                     |
| Budget               | Rs 160 crores                                                                                                                                                                                         |
| Completion<br>Period | Ongoing                                                                                                                                                                                               |
| Scope                | Landscaping, Beautification, Concept Designing, Architect<br>,Interior Designing,, Restoration works, Landscaping works<br>, Project Management Consultants, Proof Checking, MEP<br>works             |