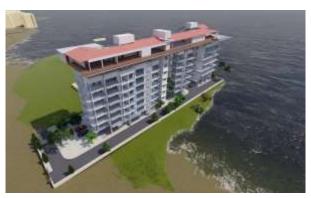

## **Refurbishment and Conversion** of INS Virat

| Description          | Conversion of a retired Centaur class aircraft carrier into a 5 star hotel , convention center , Naval Museum boat docking facility , |
|----------------------|---------------------------------------------------------------------------------------------------------------------------------------|
| Client               | Andhra Pradesh Tourism Authority                                                                                                      |
| Area                 | 36,000 sq meters on sea and 30,000 sq meters on land $+$ 20,000 sq meters iconic tower $$ ; BUA                                       |
| Budget               | Rs 850 crores ship and Rs 260 crores land facility + 120 crores tower cost                                                            |
| Completion<br>Period | 2018-2019                                                                                                                             |
| Scope                | Concept Design ,Master Plan, Architect, Project Management Consultants, Infrastructural Planning.                                     |