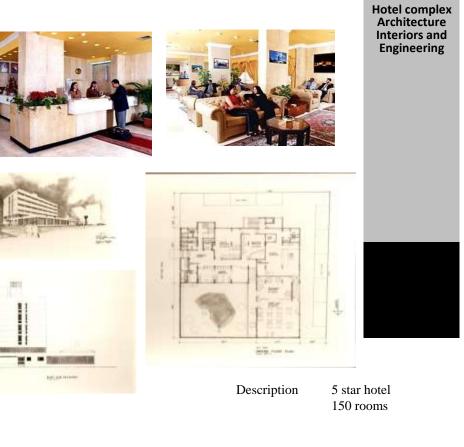

## **Refurbishment and Conversion** of INS Virat

| Description          | Conversion of a retired Centaur class aircraft carrier into a 5 star hotel , convention center , Naval Museum boat docking facility , |
|----------------------|---------------------------------------------------------------------------------------------------------------------------------------|
| Client               | Andhra Pradesh Tourism Authority                                                                                                      |
| Area                 | 36,000 sq meters on sea and 30,000 sq meters on land $+$ 20,000 sq meters iconic tower $$ ; BUA                                       |
| Budget               | Rs 850 crores ship and Rs 260 crores land facility + 120 crores tower cost                                                            |
| Completion<br>Period | 2018-2019                                                                                                                             |
| Scope                | Concept Design ,Master Plan, Architect, Project Management Consultants, Infrastructural Planning.                                     |