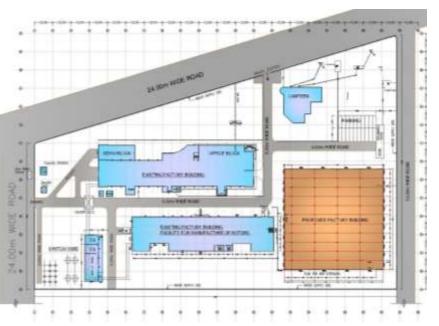

#### Tier IV Datacentre – First in India

Detailed Planning of the same with division into Occupancy areas, data center core areas, equipment rooms and backup spaces

| Description          | Design for Tier IV data centre , LEED Platinum                                                                                                                                                                                          |
|----------------------|-----------------------------------------------------------------------------------------------------------------------------------------------------------------------------------------------------------------------------------------|
| Client               | Vodafone Pvt Limited                                                                                                                                                                                                                    |
| Area                 | 5 acres ; 30000 sq meters builtup area                                                                                                                                                                                                  |
| Budget               | Rs 750 Crores                                                                                                                                                                                                                           |
| Completion<br>Period | 2011 - 2018                                                                                                                                                                                                                             |
| Scope                | Concept Design , Structural Design, Architect ,Interior<br>Designing, Project Management Consultants, Landscape,<br>Contract Document ,Detailed Engineering with quantity<br>Survey Project Completion, proof Checking and<br>Marketing |

# **VODAFONE DATA CENTRE A , AIROLI NAVI MUMBAI**

### Tier IV Datacentre – First in India

Truss installation of the data center

| Description          | Design for Tier IV data centre , LEED Platinum                                                                                                                                                                                                    |
|----------------------|---------------------------------------------------------------------------------------------------------------------------------------------------------------------------------------------------------------------------------------------------|
| Client               | Vodafone Pvt Limited                                                                                                                                                                                                                              |
| Area                 | 5 acres; Builtup area 30000 sq meters                                                                                                                                                                                                             |
| Budget               | Rs 750 Crores                                                                                                                                                                                                                                     |
| Completion<br>Period | 2011 – 2018 completed                                                                                                                                                                                                                             |
| Scope                | Concept Design, Structural Design, Architect ural<br>Design,Interior Designing, Project Management<br>Consultants, Landscape, Contract Document, Detailed<br>Engineering with quantity Survey Project Completion,<br>proof Checking and Marketing |

# **VODAFONE DATA CENTRE A , AIROLI NAVI MUMBAI**

Internal Views

Elevation / night views 110 12 1 10 101 U 11+13 THAT ----11.4 10 + cit 101410 arris + +8+1 0000 + 2000 1111 - C C C C Arrists & other 四十四日 0 