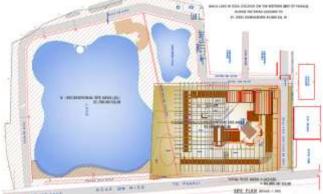

# Development of Tourism Master Plan of Polavaram

| Description          | Development of a Tourism Master Plan of an area<br>showing submergence of the land creating a Dam<br>Museum, Amusement Park , Resorts , Cultural Area and<br>extra zones , infrastructural and other facilities for the<br>same |
|----------------------|---------------------------------------------------------------------------------------------------------------------------------------------------------------------------------------------------------------------------------|
| Client               | Andhra Pradesh Tourism Authority , Government of Andhra Pradesh                                                                                                                                                                 |
| Area                 | Land Area running into 500 to 1000 acres                                                                                                                                                                                        |
| Budget               | Rs 2000 crores                                                                                                                                                                                                                  |
| Completion<br>Period | 2018-2019                                                                                                                                                                                                                       |
| Scope                | Concept Design ,Master Plan, Architect, Project Management Consultants, Infrastructural Planning.                                                                                                                               |

Eco – friendly River Development , Tourist Circuit, Berthing facility development

Work of preparing techno feasibility report and financial model for development of river chapora for eco - friendly tourism activities and inland water transport to develop the surrounding area and generate employment fr local community, to make the project sustainable and overcome the risk factors of the project , it would include development of a marina terminal , themed village resort accomodation , adventure park and aquarium

| ent              | Government of Goa,                                                                                |
|------------------|---------------------------------------------------------------------------------------------------|
|                  | River Navigation Department, Captain of Ports                                                     |
| ea               | 18 km River stretch -100,000 sqmts BUA                                                            |
| dget             | Rs 350 crores                                                                                     |
| mpletion<br>riod | 2015-ongoing                                                                                      |
| ope              | Concept Design ,Master Plan, Architect, Project Management Consultants, Infrastructural Planning. |