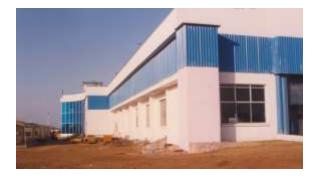

#### Tier IV Datacentre – First in India

Detailed Planning of the same with division into Occupancy areas, data center core areas, equipment rooms and backup spaces

| Description          | Design for Tier IV data centre , LEED Platinum                                                                                                                                                                                          |
|----------------------|-----------------------------------------------------------------------------------------------------------------------------------------------------------------------------------------------------------------------------------------|
| Client               | Vodafone Pvt Limited                                                                                                                                                                                                                    |
| Area                 | 5 acres ; 30000 sq meters builtup area                                                                                                                                                                                                  |
| Budget               | Rs 750 Crores                                                                                                                                                                                                                           |
| Completion<br>Period | 2011 - 2018                                                                                                                                                                                                                             |
| Scope                | Concept Design , Structural Design, Architect ,Interior<br>Designing, Project Management Consultants, Landscape,<br>Contract Document ,Detailed Engineering with quantity<br>Survey Project Completion, proof Checking and<br>Marketing |

# **VODAFONE DATA CENTRE A , AIROLI NAVI MUMBAI**