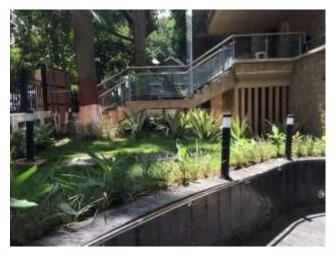

Site Photos

Viewing gallery and tourist attraction

| Description          | Reconstruction of 5.69 mdl storage water reservoir no. 3 office and facilities over the top of proposed reservoir along with separate elevation inspection viewing gallery and construction of elevated internal access within joseph baptista garden |
|----------------------|-------------------------------------------------------------------------------------------------------------------------------------------------------------------------------------------------------------------------------------------------------|
| Client               | Brihanmumbai Municipal Corporation                                                                                                                                                                                                                    |
| Area                 | Land area of 45623.42 square meters , Built up area of 4500 sq meters                                                                                                                                                                                 |
| Budget               | Rs 50 crores                                                                                                                                                                                                                                          |
| Completion<br>Period | 2019 - 2027 - under construction                                                                                                                                                                                                                      |
| Scope                | Concept Design Architectural Design, Interior Design                                                                                                                                                                                                  |

Project Management Consultants, Contract Document ,Detailed Engineering with quantity Survey. BMS, HVAC, Electrical and Landscape design.

Site Plan

Site photos

| Description          | Beautification of the iconic Kamla Nehru Park with gazebos,<br>restoration of the iconic old woman's shoe, making pathways,<br>landscaping and creation of lawn like spaces along with view<br>points |
|----------------------|-------------------------------------------------------------------------------------------------------------------------------------------------------------------------------------------------------|
| Client               | Municipal Corporation Of Greater Mumbai                                                                                                                                                               |
| Area                 | 4274 square meters(45988 sq<br>feet of land area)                                                                                                                                                     |
| Budget               | Rs 160 crores                                                                                                                                                                                         |
| Completion<br>Period | Ongoing                                                                                                                                                                                               |
| Scope                | Landscaping, Beautification, Concept Designing, Architect<br>,Interior Designing,, Restoration works, Landscaping works<br>, Project Management Consultants, Proof Checking, MEP<br>works             |