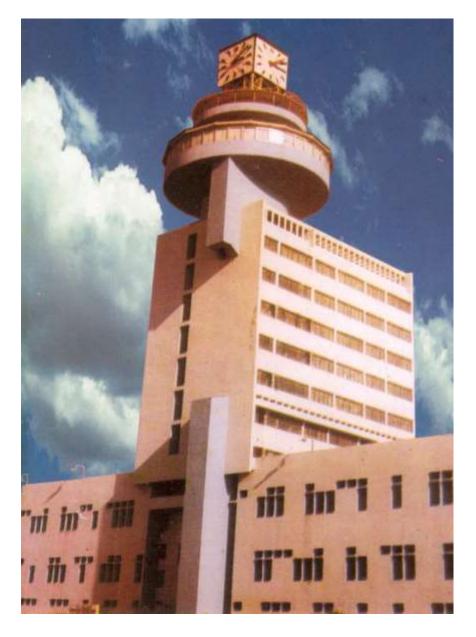

|  |
|------------|--|
| Complex    |  |

| Description          | Shopping Mall and Commercial Complex Development.                    |
|----------------------|----------------------------------------------------------------------|
| Client               | Udhna Udhyognagar Sahakari Sangh Ltd.                                |
| Area                 | 15000 sq mts                                                         |
| Budget               | Rs 14 Crores                                                         |
| Completion<br>Period | 1993 - 1996                                                          |
| Scope                | Architects, Interior Designers and Project Management<br>Consultant. |

### UDHNA UDHYOGNAGAR SAHAKARI SANGH LTD, SURAT - GUJARAT

#### Commercial Complex





| Description          | Surat Textile Market at Surat<br>Multi level Car Park cum Commercial Complex<br>Revolving restaurant<br>First of its kind in India                                                                |
|----------------------|---------------------------------------------------------------------------------------------------------------------------------------------------------------------------------------------------|
| Client               | Surat Textile Market at Surat                                                                                                                                                                     |
| Area                 | 5 Lac Sq. Ft.<br>(The facility includes provision of 1,700 shops with<br>400 Nos. of Car parking )