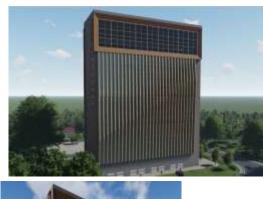

#### Tier IV Datacentre – First in India

Detailed Planning of the same with division into Occupancy areas, data center core areas, equipment rooms and backup spaces

| Description          | Design for Tier IV data centre , LEED Platinum                                                                                                                                                                                          |
|----------------------|-----------------------------------------------------------------------------------------------------------------------------------------------------------------------------------------------------------------------------------------|
| Client               | Vodafone Pvt Limited                                                                                                                                                                                                                    |
| Area                 | 5 acres ; 30000 sq meters builtup area                                                                                                                                                                                                  |
| Budget               | Rs 750 Crores                                                                                                                                                                                                                           |
| Completion<br>Period | 2011 - 2018                                                                                                                                                                                                                             |
| Scope                | Concept Design , Structural Design, Architect ,Interior<br>Designing, Project Management Consultants, Landscape,<br>Contract Document ,Detailed Engineering with quantity<br>Survey Project Completion, proof Checking and<br>Marketing |

# **VODAFONE DATA CENTRE A , AIROLI NAVI MUMBAI**