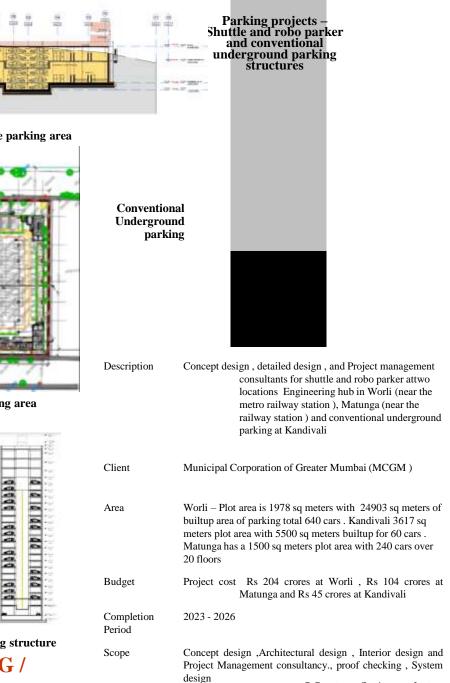

# **SASMIRA**

Changed façade of the existing building

Institutional Centre – college

Views of the elevated shuttle and robo parking structure in Worli

PARKING PROJECTS – SHUTTLE AND ROBO PARKING / CONVENTIONAL PARKING