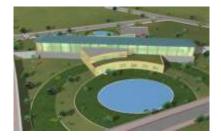

# SIDI ABDELLAH, ALGERIA

| Infrastructure |  |
|----------------|--|
| Planning       |  |
| at CyberPark   |  |
|                |  |
|                |  |
|                |  |
|                |  |
|                |  |
|                |  |
|                |  |
|                |  |

| The Sc  | tience and technology New Town Development          |
|---------|-----------------------------------------------------|
| is plan | ned as one of the cities for creating a cluster for |
| telecon | nmunication, electronics, computer science and      |
| health  | industries., constituting Commercial, Industrial    |
| Zones   | ,amenity Zone, Quality housing ,Cultural and        |
| Sports  | Facility, .                                         |

| Client               | MPTIC Algeria.                                              |
|----------------------|-------------------------------------------------------------|
| Area                 | 93 Ha 935000 Sq.mts. builtup                                |
| Budget               | 150 million USD                                             |
| Completion<br>Period | 2004 - 2018                                                 |
| Scope                | Master Plan , Infrastructure and Total Detailed Engineering |