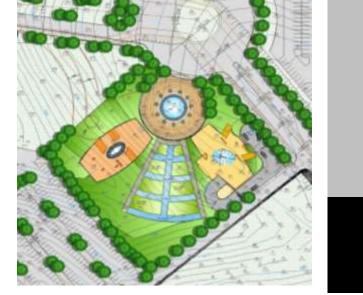

# SIDI ABDELLAH, ALGERIA

| Infrastructure |  |
|----------------|--|
| Planning       |  |
| at CyberPark   |  |
|                |  |
|                |  |
|                |  |
|                |  |
|                |  |
|                |  |
|                |  |
|                |  |

| The Sc  | tience and technology New Town Development          |
|---------|-----------------------------------------------------|
| is plan | ned as one of the cities for creating a cluster for |
| telecon | nmunication, electronics, computer science and      |
| health  | industries., constituting Commercial, Industrial    |
| Zones   | ,amenity Zone, Quality housing ,Cultural and        |
| Sports  | Facility, .                                         |

| Client               | MPTIC Algeria.                                              |
|----------------------|-------------------------------------------------------------|
| Area                 | 93 Ha 935000 Sq.mts. builtup                                |
| Budget               | 150 million USD                                             |
| Completion<br>Period | 2004 - 2018                                                 |
| Scope                | Master Plan , Infrastructure and Total Detailed Engineering |