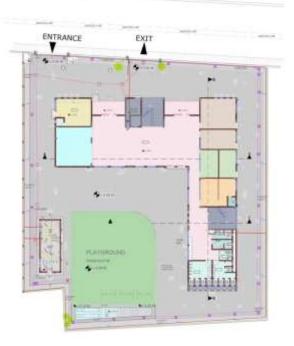

# Site Layout Construction of an elevated nature trail on top of an existing Description

Client

Area

Scope

path offering views of landmark areas in Mumbai such as Marine Drive. The .same trail is made up of wooden members and offers additionally a glass deck . The same would be access controlled and monitored with cameras and does possess fire fighting and escape systems Municipal Corporation Of Greater Mumbai 705 meter trail with a loop at the end and a builtup of 1185.87 sq meters on a plot area of 39700 sq meters Budget Rs 40 crores Completion On going 2024 end completion Period Concept Design, Structural Design, Architect. Project Management Consultants, Landscape, Contract Document ,Detailed Engineering with quantity Survey