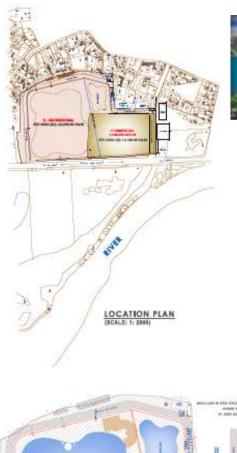

# SIDI ABDELLAH, ALGERIA

| Infrastructure |  |
|----------------|--|
| Planning       |  |
| at CyberPark   |  |
|                |  |
|                |  |
|                |  |
|                |  |
|                |  |
|                |  |
|                |  |
|                |  |

| The Sc  | tience and technology New Town Development          |
|---------|-----------------------------------------------------|
| is plan | ned as one of the cities for creating a cluster for |
| telecon | nmunication, electronics, computer science and      |
| health  | industries., constituting Commercial, Industrial    |
| Zones   | ,amenity Zone, Quality housing ,Cultural and        |
| Sports  | Facility, .                                         |

| Client               | MPTIC Algeria.                                              |
|----------------------|-------------------------------------------------------------|
| Area                 | 93 Ha 935000 Sq.mts. builtup                                |
| Budget               | 150 million USD                                             |
| Completion<br>Period | 2004 - 2018                                                 |
| Scope                | Master Plan , Infrastructure and Total Detailed Engineering |