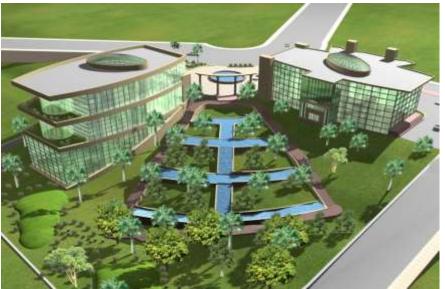

# SIDI ABDELLAH, ALGERIA

| Infrastructure |  |
|----------------|--|
| Planning       |  |
| at CyberPark   |  |
|                |  |
|                |  |
|                |  |
|                |  |
|                |  |
|                |  |
|                |  |
|                |  |

| The Sc  | tience and technology New Town Development          |
|---------|-----------------------------------------------------|
| is plan | ned as one of the cities for creating a cluster for |
| telecon | nmunication, electronics, computer science and      |
| health  | industries., constituting Commercial, Industrial    |
| Zones   | ,amenity Zone, Quality housing ,Cultural and        |
| Sports  | Facility, .                                         |

| Client               | MPTIC Algeria.                                              |
|----------------------|-------------------------------------------------------------|
| Area                 | 93 Ha 935000 Sq.mts. builtup                                |
| Budget               | 150 million USD                                             |
| Completion<br>Period | 2004 - 2018                                                 |
| Scope                | Master Plan , Infrastructure and Total Detailed Engineering |