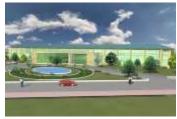

# SIDI ABDELLAH, ALGERIA

| Infrastructure |  |
|----------------|--|
| Planning       |  |
| at CyberPark   |  |
|                |  |
|                |  |
|                |  |
|                |  |
|                |  |
|                |  |
|                |  |
|                |  |

| The Sc  | tience and technology New Town Development          |
|---------|-----------------------------------------------------|
| is plan | ned as one of the cities for creating a cluster for |
| telecon | nmunication, electronics, computer science and      |
| health  | industries., constituting Commercial, Industrial    |
| Zones   | ,amenity Zone, Quality housing ,Cultural and        |
| Sports  | Facility, .                                         |

| Client               | MPTIC Algeria.                                              |
|----------------------|-------------------------------------------------------------|
| Area                 | 93 Ha 935000 Sq.mts. builtup                                |
| Budget               | 150 million USD                                             |
| Completion<br>Period | 2004 - 2018                                                 |
| Scope                | Master Plan , Infrastructure and Total Detailed Engineering |