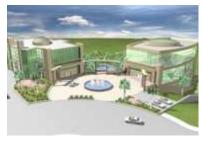

# SIDI ABDELLAH, ALGERIA

| Infrastructure |  |
|----------------|--|
| Planning       |  |
| at CyberPark   |  |
|                |  |
|                |  |
|                |  |
|                |  |
|                |  |
|                |  |
|                |  |
|                |  |

| The Sc  | tience and technology New Town Development          |
|---------|-----------------------------------------------------|
| is plan | ned as one of the cities for creating a cluster for |
| telecon | nmunication, electronics, computer science and      |
| health  | industries., constituting Commercial, Industrial    |
| Zones   | ,amenity Zone, Quality housing ,Cultural and        |
| Sports  | Facility, .                                         |

| Client               | MPTIC Algeria.                                              |
|----------------------|-------------------------------------------------------------|
| Area                 | 93 Ha 935000 Sq.mts. builtup                                |
| Budget               | 150 million USD                                             |
| Completion<br>Period | 2004 - 2018                                                 |
| Scope                | Master Plan , Infrastructure and Total Detailed Engineering |