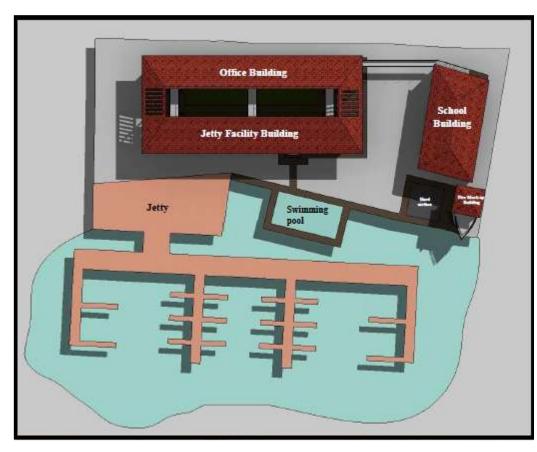

|
| Scope                | Concept Design , Architect ,Interior Designing, Project<br>Management Consultants, Landscape, Contract Document<br>,Detailed Engineering with quantity Survey Project<br>Completion, proof Checking and Marketing                                                                                             |

Master & Associates

I.T. Complex Detailing



Concept Design ,Master Plan, Architect, Project Management Consultants, Infrastructural Planning.

Scope

### JETTY AND TERMINAL BUILDING AT REIS MAGOS, GOA



#### Financial planning of the project







#### Main institute building



Description



| Client               | Captain of Ports , Goa      |
|----------------------|-----------------------------|
| Area                 | 4500 sq meters builtup area |
| Budget               | Rs 50 crores                |
| Completion<br>Period | 2018-2019                   |

Concept Design ,Master Plan, Architect, Project Management Consultants, Infrastructural Planning.

### DEVELOPMENT OF WORLD CLASS MARITIME INSTITUTE AT BRITONA

#### Master & Associates

### Maritime institute planning along with financial analysis of the same





#### Site Plan





#### Gangway Details



# PLAN CONCRETE PONTOON 6 x 20 M - 222

#### **Pontoon Details**



SCHEMATIC SECTION

Block Plan

4.00 2.00

BALUSTERS