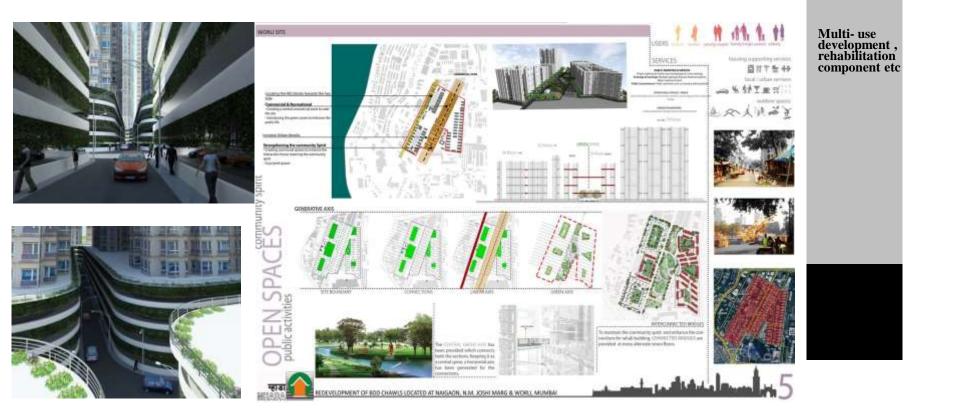

|
| Completion<br>Period | 1982-1989 completed                                                                                                                                                                       |
| Scope                | Structural Design,<br>Architectural Design,<br>Interior Designing,<br>Landscape, Contract<br>Document, Detailed<br>Engineering with quantity<br>Survey, Project<br>Management Consultancy |
|                      | Wanagement Consultancy                                                                                                                                                                    |

# TOURIST HOTEL FOR JAMMU AND KASHMIR TOURISM DEVELOPMENT CORPORATION, SRINAGAR





- 3. Project
  - **Competitions**









Proposal for design and rehabilitation of the BDD Chawls located at Worli , Naigaon and N.M. Joshi Marg

Maharashtra Housing and Area Development Board (MHADA)

Built up area of 1684860 sq meters

Rs 7587 crores

2016-2020

Structural Design, Architect ural Design, Interior Designing, Landscape, Contract Document ,Detailed Engineering with quantity Survey

# **REDEVELOPMENT OF BDD CHAWLS , MUMBAI**







Various Options

# Final Selected Layout



Competition selected options





| Description          | Design for Director's Bungalow at NiTIE                                                                                                                                                                           |
|----------------------|--------------------------------------------