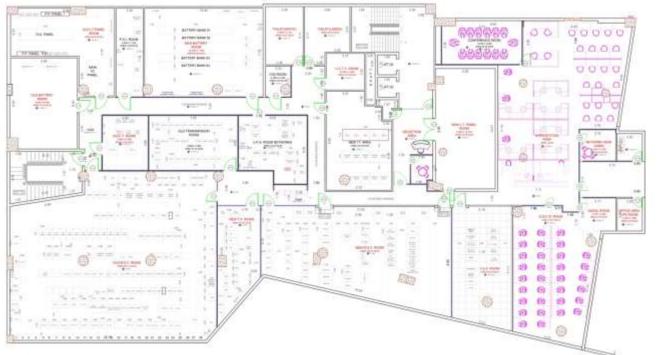

#### Tier IV Datacentre – First in India

Detailed Planning of the same with division into Occupancy areas, data center core areas, equipment rooms and backup spaces

| Description          | Design for Tier IV data centre , LEED Platinum                                                                                                                                                                                          |
|----------------------|-----------------------------------------------------------------------------------------------------------------------------------------------------------------------------------------------------------------------------------------|
| Client               | Vodafone Pvt Limited                                                                                                                                                                                                                    |
| Area                 | 5 acres ; 30000 sq meters builtup area                                                                                                                                                                                                  |
| Budget               | Rs 750 Crores                                                                                                                                                                                                                           |
| Completion<br>Period | 2011 - 2018                                                                                                                                                                                                                             |
| Scope                | Concept Design , Structural Design, Architect ,Interior<br>Designing, Project Management Consultants, Landscape,<br>Contract Document ,Detailed Engineering with quantity<br>Survey Project Completion, proof Checking and<br>Marketing |

# **VODAFONE DATA CENTRE A , AIROLI NAVI MUMBAI**