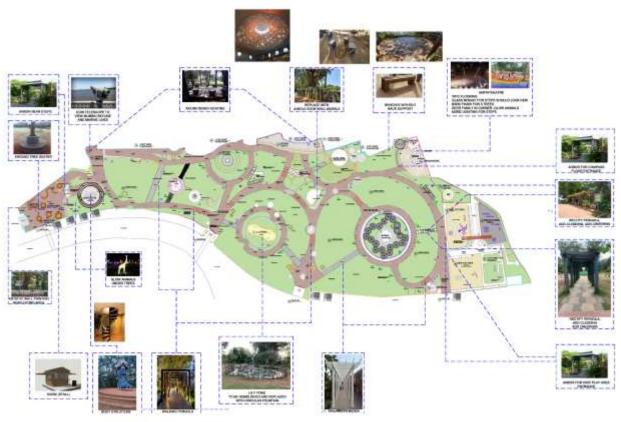

## Section of the trail containing the loop

**GIS LOCATION** 

VIEW FROM SITE

# Site Layout Construction of an elevated nature trail on top of an existing Description

Client

Area

Scope

path offering views of landmark areas in Mumbai such as Marine Drive. The .same trail is made up of wooden members and offers additionally a glass deck . The same would be access controlled and monitored with cameras and does possess fire fighting and escape systems Municipal Corporation Of Greater Mumbai 705 meter trail with a loop at the end and a builtup of 1185.87 sq meters on a plot area of 39700 sq meters Budget Rs 40 crores Completion On going 2024 end completion Period Concept Design, Structural Design, Architect. Project Management Consultants, Landscape, Contract Document ,Detailed Engineering with quantity Survey

Project Completion, proof Checking

DETAILING

**CONSTRUCTION OF ELEVATED NATURE'S TRAIL (TREE WALK) AT KAMALA** NEHRU PARK, MALABAR HILL UNDER H.E DEPARTMENT IN D WARD

#### Nature trail

e Y

DR ANNO DY ANY BOLD

- (AP

Conceptualisation of the building

| Description          | <ul> <li>Development of International Textile Research</li> <li>Institute for M/s. Sasmira .</li> <li>Educational mall ,</li> <li>International Textile Research Institute,</li> <li>International Textile Research Institute,</li> <li>International Textile Testing Centre</li> <li>Textile Academy</li> <li>Commercial Complex for Textile products</li> <li>Exhibition / student facility / Auditorium</li> <li>Residential / Hostel Building</li> </ul> |
|----------------------|--------------------------------------------------------------------------------------------------------------------------------------------------------------------------------------------------------------------------------------------------------------------------------------------------------------------------------------------------------------------------------------------------------------------------------------------------------------|
| Client               | The Synthetic & Art Silk Mills' Research Association – SASMIRA, Worli, Mumbai                                                                                                                                                                                                                                                                                                                                                                                |
| Area                 | 19,528 sq meters of builtup (11,532,26 sq meters new construction + 8219.02 sq meters renovation of existing area)                                                                                                                                                                                                                                                                                                                                           |
| Budget               | Project cost Rs 50 crores                                                                                                                                                                                                                                                                                                                                                                                                                                    |
| Completion<br>Period | Completed June 2023                                                                                                                                                                                                                                                                                                                                                                                                                                          |
| Scope                | Concept design ,Architectural design , Interior design and<br>Project Management consultancy., proof checking<br>Master & Associates                                                                                                                                                                                                                                                                                                                         |