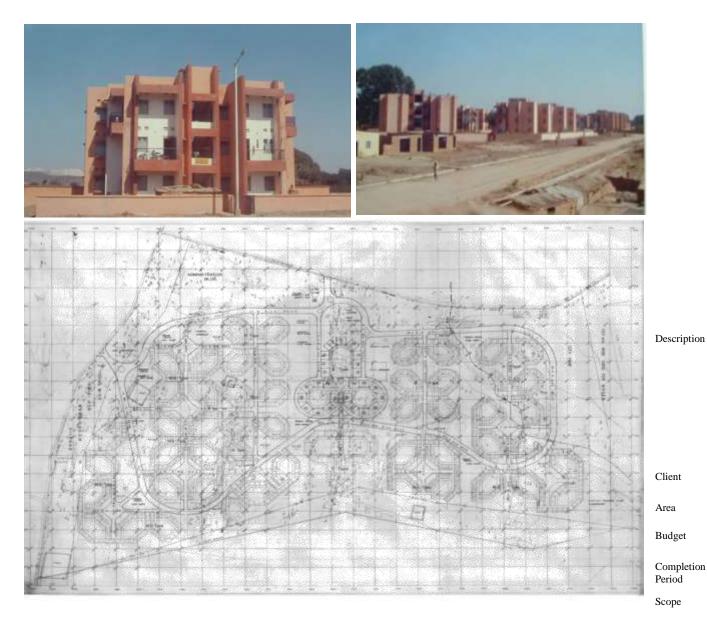

Description

- Telecommunication Networking.
- Street furniture.

# SIDI ABDELLAH, ALGERIA

| Infrastructure |  |
|----------------|--|
| Planning       |  |
| at CyberPark   |  |
|                |  |
|                |  |
|                |  |
|                |  |
|                |  |
|                |  |
|                |  |
|                |  |

| The Sc  | tience and technology New Town Development          |
|---------|-----------------------------------------------------|
| is plan | ned as one of the cities for creating a cluster for |
| telecon | nmunication, electronics, computer science and      |
| health  | industries., constituting Commercial, Industrial    |
| Zones   | ,amenity Zone, Quality housing ,Cultural and        |
| Sports  | Facility, .                                         |

| Client               | MPTIC Algeria.                                              |
|----------------------|-------------------------------------------------------------|
| Area                 | 93 Ha 935000 Sq.mts. builtup                                |
| Budget               | 150 million USD                                             |
| Completion<br>Period | 2004 - 2018                                                 |
| Scope                | Master Plan , Infrastructure and Total Detailed Engineering |