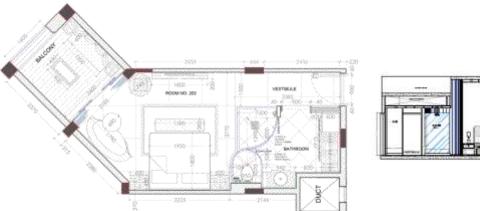

Views

Typical Plan - Top floor duplex apartment

Site photos

## Proposed Staff Quarters On Plot Near Sewage Disposal Plant, Colaba Division, It consists of 3 BHK, 2 BH<K and duplex Description apartments of 5 BHK with a connected clubhouse on the topmost floor Client Municipal Corporation Of Greater Mumbai Area 6252.13 square meters builtup on a land area of 33444 sq meters Rs 63 crores Budget Completion On Going completion 2026 Period Concept Design, Structural Design, Architect Scope ,Interior Designing, Project Management Consultants, Landscape, Contract Document ,Detailed Engineering with quantity Survey Project Completion, proof Checking

# PROPOSED STAFF QUARTERS ON PLOT NEAR SEWAGE DISPOSAL PLANT, COLABA DIVISION

600 TENEMENTS PROJECT – 8 HIGH RISE BUILDINGS OF UPTO 35 FLOORS WITH 1BHK / 2BHK STAFF QUARTERS

The trail