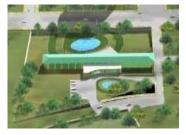

| Description          | An intelligent Training Centre for Cyberpark at Sidi<br>Abdellah Algeria. Facilities comprise of conference<br>rooms, classrooms, library and computer centres.                                   |
|----------------------|---------------------------------------------------------------------------------------------------------------------------------------------------------------------------------------------------|
| Client               | MPTIC Algeria                                                                                                                                                                                     |
| Area                 | 9808.29 Sq.mts .built-up area Phase 1                                                                                                                                                             |
| Budget               | 10 million USD                                                                                                                                                                                    |
| Completion<br>Period | 2004 – 2012 completed                                                                                                                                                                             |
| Scope                | Concept Design, Architect ,Interior Designing, Project<br>Management Consultants, Contract Document ,Detailed<br>Engineering with quantity Survey. BMS, HVAC,<br>Electrical and Landscape design. |