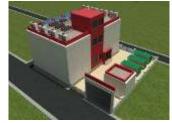

#### Tier IV Datacentre – First in India

Detailed Planning of the same with division into Occupancy areas, data center core areas, equipment rooms and backup spaces

| Description          | Design for Tier IV data centre , LEED Platinum                                                                                                                                                                                          |
|----------------------|-----------------------------------------------------------------------------------------------------------------------------------------------------------------------------------------------------------------------------------------|
| Client               | Vodafone Pvt Limited                                                                                                                                                                                                                    |
| Area                 | 5 acres ; 30000 sq meters builtup area                                                                                                                                                                                                  |
| Budget               | Rs 750 Crores                                                                                                                                                                                                                           |
| Completion<br>Period | 2011 - 2018                                                                                                                                                                                                                             |
| Scope                | Concept Design , Structural Design, Architect ,Interior<br>Designing, Project Management Consultants, Landscape,<br>Contract Document ,Detailed Engineering with quantity<br>Survey Project Completion, proof Checking and<br>Marketing |

# **VODAFONE DATA CENTRE A , AIROLI NAVI MUMBAI**