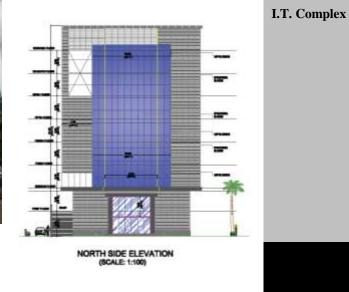

| Rs. 25 Crores                                                                                                                                                                                                                          |
| Completion<br>Period | 2003-2005 completed and occupied                                                                                                                                                                                                       |
| Scope                | Concept Design, Architect ,Interior Designing, Project<br>Management Consultants, landscape, Contract Document<br>,Detailed Engineering with quantity Survey Project<br>Completion, proof Checking and Marketing                       |







Interior View



**External Elevation** 





| Description          | IT complex consisting of Tower One with all utilities<br>including Air conditioning, Electrical,<br>Telecommunication, Lifts, Interior Decoration, Building<br>Management system and Security system at Marol,<br>Andheri, Mumbai |  |
|----------------------|-----------------------------------------------------------------------------------------------------------------------------------------------------------------------------------------------------------------------------------|--|
| Client               | M/S ROLTA INDIA LTD.                                                                                                                                                                                                              |  |
| Area                 | 700