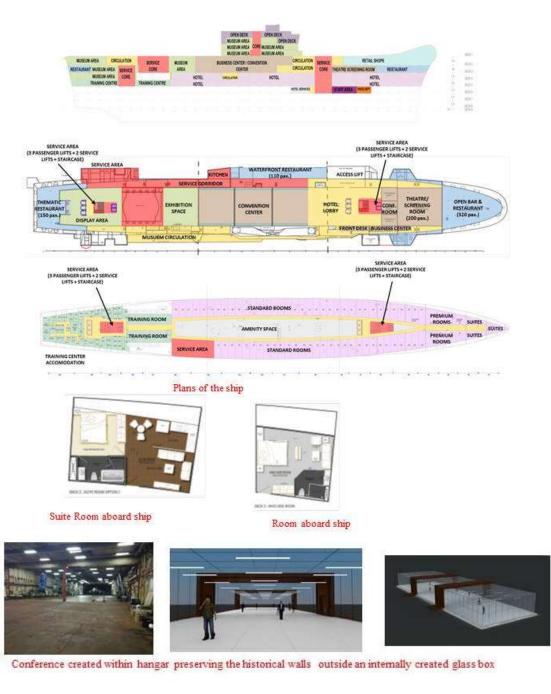

Information

Technology City

Master & Associates

**REFURBISHMENT AND CONVERSION OF INS VIRAAT** 

## **Refurbishment and Conversion** of INS Virat

| Description          | Conversion of a retired Centaur class aircraft carrier into a 5 star hotel , convention center , Naval Museum boat docking facility , |
|----------------------|---------------------------------------------------------------------------------------------------------------------------------------|
| Client               | Andhra Pradesh Tourism Authority                                                                                                      |
| Area                 | 36,000 sq meters on sea and 30,000 sq meters on land $+$ 20,000 sq meters iconic tower $$ ; BUA                                       |
| Budget               | Rs 850 crores ship and Rs 260 crores land facility + 120 crores tower cost                                                            |
| Completion<br>Period | 2018-2019                                                                                                                             |
| Scope                | Concept Design ,Master Plan, Architect, Project Management Consultants, Infrastructural Planning.                                     |

## **REFURBISHMENT AND CONVERSION OF INS VIRAAT**