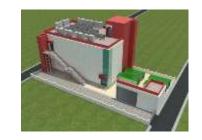

# **VODAFONE DATA CENTRE A , AIROLI NAVI MUMBAI**

Internal Views

Elevation / night views 110 12 1 10 101 U 11+13 THAT ----11.4 10 + cit 101410 arris + +8+1 0000 + 2000 1111 - C C C C Arrists & other 四十四日 0 

Inauguration by the Chief Minister

Description

Client

Area

Budget

Completion Period Scope

Entry area

| Design for Tier IV data centre , LEED Platinum                                                                                                                                                                                     |
|------------------------------------------------------------------------------------------------------------------------------------------------------------------------------------------------------------------------------------|
| Pi Data Center Pvt Limited                                                                                                                                                                                                         |
| 8 acres ; Builtup area - 100,000 sq meters                                                                                                                                                                                         |
| Rs 500 crores                                                                                                                                                                                                                      |
| 2015-2017 completed                                                                                                                                                                                                                |
| Structural Design, Architect ural Design, Interior<br>Designing, Project Management Consultants, Landscape,<br>Contract Document ,Detailed Engineering with quantity<br>Survey Project Completion, proof Checking and<br>Marketing |

## Pi DATA CENTRE PRIVATE LIMITED, MANGALAGIRI, GUNTUR (DT), A.P