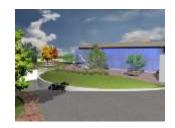

Site Photos

Viewing gallery and tourist attraction

| Description          | Reconstruction of 5.69 mdl storage water reservoir no. 3 office and facilities over the top of proposed reservoir along with separate elevation inspection viewing gallery and construction of elevated internal access within joseph baptista garden |
|----------------------|-------------------------------------------------------------------------------------------------------------------------------------------------------------------------------------------------------------------------------------------------------|
| Client               | Brihanmumbai Municipal Corporation                                                                                                                                                                                                                    |
| Area                 | Land area of 45623.42 square meters , Built up area of 4500 sq meters                                                                                                                                                                                 |
| Budget               | Rs 50 crores                                                                                                                                                                                                                                          |
| Completion<br>Period | 2019 - 2027 - under construction                                                                                                                                                                                                                      |
| Scope                | Concept Design Architectural Design, Interior Design                                                                                                                                                                                                  |

Project Management Consultants, Contract Document ,Detailed Engineering with quantity Survey. BMS, HVAC, Electrical and Landscape design.

Site Plan

Site photos

| Description          | Beautification of the iconic Kamla Nehru Park with gazebos,<br>restoration of the iconic old woman's shoe, making pathways,<br>landscaping and creation of lawn like spaces along with view<br>points |
|----------------------|-------------------------------------------------------------------------------------------------------------------------------------------------------------------------------------------------------|
| Client               | Municipal Corporation Of Greater Mumbai                                                                                                                                                               |
| Area                 | 4274 square meters(45988 sq<br>feet of land area)                                                                                                                                                     |
| Budget               | Rs 160 crores                                                                                                                                                                                         |
| Completion<br>Period | Ongoing                                                                                                                                                                                               |
| Scope                | Landscaping, Beautification, Concept Designing, Architect<br>,Interior Designing,, Restoration works, Landscaping works<br>, Project Management Consultants, Proof Checking, MEP<br>works             |