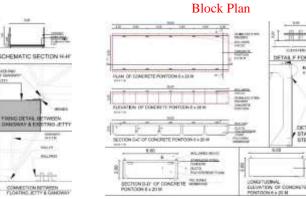

## **Refurbishment and Conversion** of INS Virat

| Description          | Conversion of a retired Centaur class aircraft carrier into a 5 star hotel , convention center , Naval Museum boat docking facility , |
|----------------------|---------------------------------------------------------------------------------------------------------------------------------------|
| Client               | Andhra Pradesh Tourism Authority                                                                                                      |
| Area                 | 36,000 sq meters on sea and 30,000 sq meters on land $+$ 20,000 sq meters iconic tower $$ ; BUA                                       |
| Budget               | Rs 850 crores ship and Rs 260 crores land facility + 120 crores tower cost                                                            |
| Completion<br>Period | 2018-2019                                                                                                                             |
| Scope                | Concept Design ,Master Plan, Architect, Project Management Consultants, Infrastructural Planning.                                     |

## **REFURBISHMENT AND CONVERSION OF INS VIRAAT**