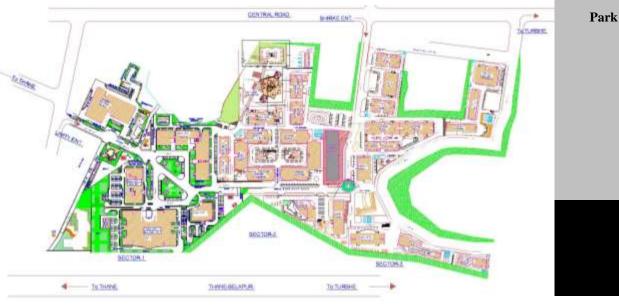

# SIDI ABDELLAH, ALGERIA

| Infrastructure |  |
|----------------|--|
| Planning       |  |
| at CyberPark   |  |
|                |  |
|                |  |
|                |  |
|                |  |
|                |  |
|                |  |
|                |  |
|                |  |

| The Sc  | tience and technology New Town Development          |
|---------|-----------------------------------------------------|
| is plan | ned as one of the cities for creating a cluster for |
| telecon | nmunication, electronics, computer science and      |
| health  | industries., constituting Commercial, Industrial    |
| Zones   | ,amenity Zone, Quality housing ,Cultural and        |
| Sports  | Facility, .                                         |

| Client               | MPTIC Algeria.                                              |
|----------------------|-------------------------------------------------------------|
| Area                 | 93 Ha 935000 Sq.mts. builtup                                |
| Budget               | 150 million USD                                             |
| Completion<br>Period | 2004 - 2018                                                 |
| Scope                | Master Plan , Infrastructure and Total Detailed Engineering |