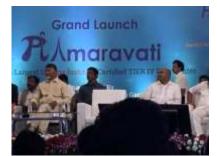

Inauguration by the Chief Minister

Description

Client

Area

Budget

Completion Period Scope

Entry area

| Design for Tier IV data centre , LEED Platinum                                                                                                                                                                                     |
|------------------------------------------------------------------------------------------------------------------------------------------------------------------------------------------------------------------------------------|
| Pi Data Center Pvt Limited                                                                                                                                                                                                         |
| 8 acres ; Builtup area - 100,000 sq meters                                                                                                                                                                                         |
| Rs 500 crores                                                                                                                                                                                                                      |
| 2015-2017 completed                                                                                                                                                                                                                |
| Structural Design, Architect ural Design, Interior<br>Designing, Project Management Consultants, Landscape,<br>Contract Document ,Detailed Engineering with quantity<br>Survey Project Completion, proof Checking and<br>Marketing |

## Pi DATA CENTRE PRIVATE LIMITED, MANGALAGIRI, GUNTUR (DT), A.P