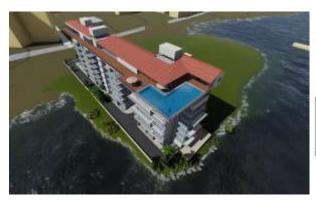

## **Refurbishment and Conversion** of INS Virat

| Description          | Conversion of a retired Centaur class aircraft carrier into a 5 star hotel , convention center , Naval Museum boat docking facility , |
|----------------------|---------------------------------------------------------------------------------------------------------------------------------------|
| Client               | Andhra Pradesh Tourism Authority                                                                                                      |
| Area                 | 36,000 sq meters on sea and 30,000 sq meters on land $+$ 20,000 sq meters iconic tower $$ ; BUA                                       |
| Budget               | Rs 850 crores ship and Rs 260 crores land facility + 120 crores tower cost                                                            |
| Completion<br>Period | 2018-2019                                                                                                                             |
| Scope                | Concept Design ,Master Plan, Architect, Project Management Consultants, Infrastructural Planning.                                     |