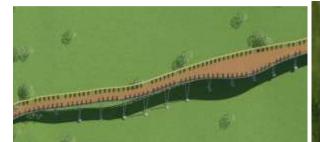

## Section of the trail containing the loop

**GIS LOCATION** 

VIEW FROM SITE

# Site Layout Construction of an elevated nature trail on top of an existing Description

Client

Area

Scope

path offering views of landmark areas in Mumbai such as Marine Drive. The .same trail is made up of wooden members and offers additionally a glass deck . The same would be access controlled and monitored with cameras and does possess fire fighting and escape systems Municipal Corporation Of Greater Mumbai 705 meter trail with a loop at the end and a builtup of 1185.87 sq meters on a plot area of 39700 sq meters Budget Rs 40 crores Completion On going 2024 end completion Period Concept Design, Structural Design, Architect. Project Management Consultants, Landscape, Contract Document ,Detailed Engineering with quantity Survey