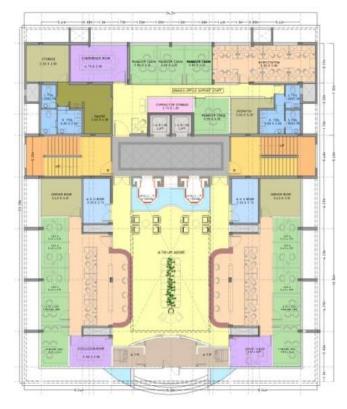

#### Tier IV Datacentre – First in India

Detailed Planning of the same with division into Occupancy areas, data center core areas, equipment rooms and backup spaces

| Description          | Design for Tier IV data centre , LEED Platinum                                                                                                                                                                                          |
|----------------------|-----------------------------------------------------------------------------------------------------------------------------------------------------------------------------------------------------------------------------------------|
| Client               | Vodafone Pvt Limited                                                                                                                                                                                                                    |
| Area                 | 5 acres ; 30000 sq meters builtup area                                                                                                                                                                                                  |
| Budget               | Rs 750 Crores                                                                                                                                                                                                                           |
| Completion<br>Period | 2011 - 2018                                                                                                                                                                                                                             |
| Scope                | Concept Design , Structural Design, Architect ,Interior<br>Designing, Project Management Consultants, Landscape,<br>Contract Document ,Detailed Engineering with quantity<br>Survey Project Completion, proof Checking and<br>Marketing |

# **VODAFONE DATA CENTRE A , AIROLI NAVI MUMBAI**