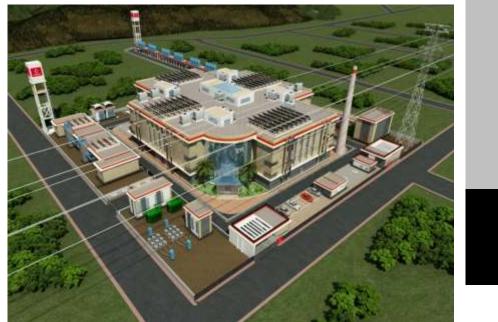

#### Tier IV Datacentre – First in India

Detailed Planning of the same with division into Occupancy areas, data center core areas, equipment rooms and backup spaces

| Description          | Design for Tier IV data centre , LEED Platinum                                                                                                                                                                                          |
|----------------------|-----------------------------------------------------------------------------------------------------------------------------------------------------------------------------------------------------------------------------------------|
| Client               | Vodafone Pvt Limited                                                                                                                                                                                                                    |
| Area                 | 5 acres ; 30000 sq meters builtup area                                                                                                                                                                                                  |
| Budget               | Rs 750 Crores                                                                                                                                                                                                                           |
| Completion<br>Period | 2011 - 2018                                                                                                                                                                                                                             |
| Scope                | Concept Design , Structural Design, Architect ,Interior<br>Designing, Project Management Consultants, Landscape,<br>Contract Document ,Detailed Engineering with quantity<br>Survey Project Completion, proof Checking and<br>Marketing |

# **VODAFONE DATA CENTRE A , AIROLI NAVI MUMBAI**