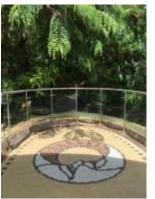

Project Management Consultants, Contract Document ,Detailed Engineering with quantity Survey. BMS, HVAC, Electrical and Landscape design.

Site Plan

Site photos

| Description          | Beautification of the iconic Kamla Nehru Park with gazebos,<br>restoration of the iconic old woman's shoe, making pathways,<br>landscaping and creation of lawn like spaces along with view<br>points |
|----------------------|-------------------------------------------------------------------------------------------------------------------------------------------------------------------------------------------------------|
| Client               | Municipal Corporation Of Greater Mumbai                                                                                                                                                               |
| Area                 | 4274 square meters(45988 sq<br>feet of land area)                                                                                                                                                     |
| Budget               | Rs 160 crores                                                                                                                                                                                         |
| Completion<br>Period | Ongoing                                                                                                                                                                                               |
| Scope                | Landscaping, Beautification, Concept Designing, Architect<br>,Interior Designing,, Restoration works, Landscaping works<br>, Project Management Consultants, Proof Checking, MEP<br>works             |

# KAMLA NEHRU PARK

Views of the structure

Views of the Reimagining the structure

RESTORATION AND REUSE OF THE EXISTING LOVE GROVE COMPLEX AS A COMMAND CENTRE, MUSEUM AND ART GALLERY AND RESTORING A STONE CAFÉ AND CHIMNEY