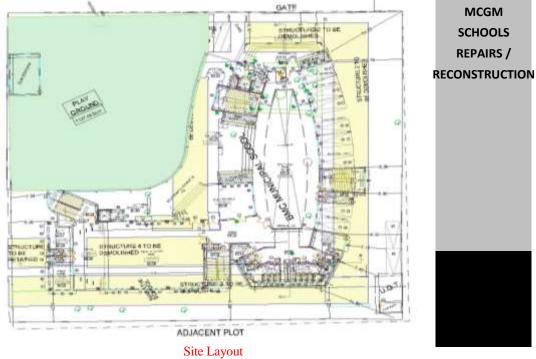

## Section of the trail containing the loop

**GIS LOCATION** 

VIEW FROM SITE

# Site Layout Construction of an elevated nature trail on top of an existing Description

Client

Area

Scope

path offering views of landmark areas in Mumbai such as Marine Drive. The .same trail is made up of wooden members and offers additionally a glass deck . The same would be access controlled and monitored with cameras and does possess fire fighting and escape systems Municipal Corporation Of Greater Mumbai 705 meter trail with a loop at the end and a builtup of 1185.87 sq meters on a plot area of 39700 sq meters Budget Rs 40 crores Completion On going 2024 end completion Period Concept Design, Structural Design, Architect. Project Management Consultants, Landscape, Contract Document ,Detailed Engineering with quantity Survey