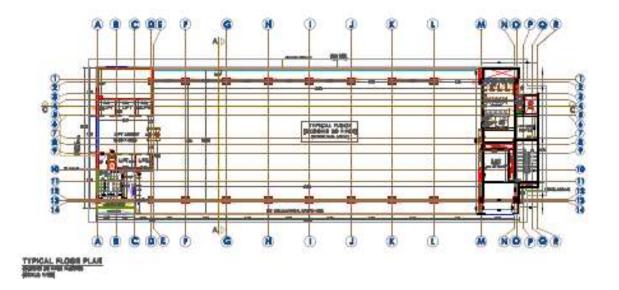

#### Tier IV Datacentre – First in India

Detailed Planning of the same with division into Occupancy areas, data center core areas, equipment rooms and backup spaces

| Description          | Design for Tier IV data centre , LEED Platinum                                                                                                                                                                                          |
|----------------------|-----------------------------------------------------------------------------------------------------------------------------------------------------------------------------------------------------------------------------------------|
| Client               | Vodafone Pvt Limited                                                                                                                                                                                                                    |
| Area                 | 5 acres ; 30000 sq meters builtup area                                                                                                                                                                                                  |
| Budget               | Rs 750 Crores                                                                                                                                                                                                                           |
| Completion<br>Period | 2011 - 2018                                                                                                                                                                                                                             |
| Scope                | Concept Design , Structural Design, Architect ,Interior<br>Designing, Project Management Consultants, Landscape,<br>Contract Document ,Detailed Engineering with quantity<br>Survey Project Completion, proof Checking and<br>Marketing |