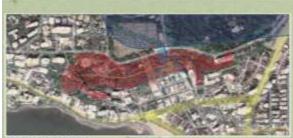

## Section of the trail containing the loop

**GIS LOCATION** 

VIEW FROM SITE

# Site Layout Construction of an elevated nature trail on top of an existing Description

Client

Area

Scope

path offering views of landmark areas in Mumbai such as Marine Drive. The .same trail is made up of wooden members and offers additionally a glass deck . The same would be access controlled and monitored with cameras and does possess fire fighting and escape systems Municipal Corporation Of Greater Mumbai 705 meter trail with a loop at the end and a builtup of 1185.87 sq meters on a plot area of 39700 sq meters Budget Rs 40 crores Completion On going 2024 end completion Period Concept Design, Structural Design, Architect. Project Management Consultants, Landscape, Contract Document ,Detailed Engineering with quantity Survey