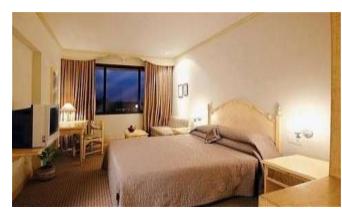

## **Refurbishment and Conversion** of INS Virat

| Description          | Conversion of a retired Centaur class aircraft carrier into a 5 star hotel , convention center , Naval Museum boat docking facility , |
|----------------------|---------------------------------------------------------------------------------------------------------------------------------------|
| Client               | Andhra Pradesh Tourism Authority                                                                                                      |
| Area                 | 36,000 sq meters on sea and 30,000 sq meters on land $+$ 20,000 sq meters iconic tower $$ ; BUA                                       |
| Budget               | Rs 850 crores ship and Rs 260 crores land facility + 120 crores tower cost                                                            |
| Completion<br>Period | 2018-2019                                                                                                                             |
| Scope                | Concept Design ,Master Plan, Architect, Project Management Consultants, Infrastructural Planning.                                     |