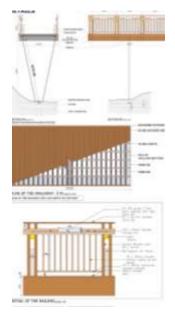

# Site Layout Construction of an elevated nature trail on top of an existing Description

Client

Area

Scope

path offering views of landmark areas in Mumbai such as Marine Drive. The .same trail is made up of wooden members and offers additionally a glass deck . The same would be access controlled and monitored with cameras and does possess fire fighting and escape systems Municipal Corporation Of Greater Mumbai 705 meter trail with a loop at the end and a builtup of 1185.87 sq meters on a plot area of 39700 sq meters Budget Rs 40 crores Completion On going 2024 end completion Period Concept Design, Structural Design, Architect. Project Management Consultants, Landscape, Contract Document ,Detailed Engineering with quantity Survey

Project Completion, proof Checking

DETAILING

**CONSTRUCTION OF ELEVATED NATURE'S TRAIL (TREE WALK) AT KAMALA** NEHRU PARK, MALABAR HILL UNDER H.E DEPARTMENT IN D WARD