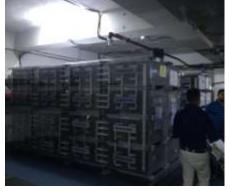

### Tier IV Datacentre – First in India

Truss installation of the data center

| Description          | Design for Tier IV data centre , LEED Platinum                                                                                                                                                                                                    |
|----------------------|---------------------------------------------------------------------------------------------------------------------------------------------------------------------------------------------------------------------------------------------------|
| Client               | Vodafone Pvt Limited                                                                                                                                                                                                                              |
| Area                 | 5 acres; Builtup area 30000 sq meters                                                                                                                                                                                                             |
| Budget               | Rs 750 Crores                                                                                                                                                                                                                                     |
| Completion<br>Period | 2011 – 2018 completed                                                                                                                                                                                                                             |
| Scope                | Concept Design, Structural Design, Architect ural<br>Design,Interior Designing, Project Management<br>Consultants, Landscape, Contract Document, Detailed<br>Engineering with quantity Survey Project Completion,<br>proof Checking and Marketing |