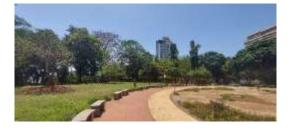

Project Management Consultants, Contract Document ,Detailed Engineering with quantity Survey. BMS, HVAC, Electrical and Landscape design.

Site Plan

Site photos

| Description          | Beautification of the iconic Kamla Nehru Park with gazebos,<br>restoration of the iconic old woman's shoe, making pathways,<br>landscaping and creation of lawn like spaces along with view<br>points |
|----------------------|-------------------------------------------------------------------------------------------------------------------------------------------------------------------------------------------------------|
| Client               | Municipal Corporation Of Greater Mumbai                                                                                                                                                               |
| Area                 | 4274 square meters(45988 sq<br>feet of land area)                                                                                                                                                     |
| Budget               | Rs 160 crores                                                                                                                                                                                         |
| Completion<br>Period | Ongoing                                                                                                                                                                                               |
| Scope                | Landscaping, Beautification, Concept Designing, Architect<br>,Interior Designing,, Restoration works, Landscaping works<br>, Project Management Consultants, Proof Checking, MEP<br>works             |