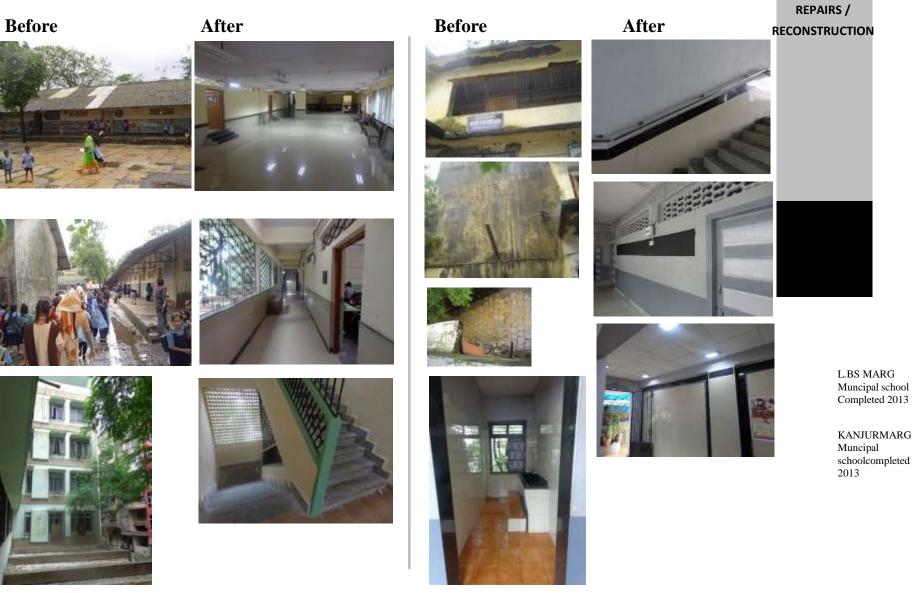

OLLEGE

MCGM SCHOOLS REPAIRS / RECONSTRUCTION









After













Collector Colony -M/W Ward School and college Completed 2015

### STATION CHEMBUR MUNICIPAL SCHOOL

### H.P. KELUSKAR MUNICIPAL SCHOOL

After

MCGM SCHOOLS REPAIRS /

RECONSTRUCTION

Before





After



















H.P.Keluskar Marg Municipal School completed 2012 -L Ward

Station Chembur 1,2,3,4 Muni.School completed 2012 -M/W Ward

# **REPAIRS & UP-GRADATION OF MCGM SCHOOL BUILDINGS**

### VAIBHAV NAGAR MUNCIPAL SCHOOL

### MAGAN NATHURAM MUNCIPAL SCHOOL

MCGM SCHOOLS REPAIRS /

RECONSTRUCTION



















After











-M/W Ward

nathuram school – completed 2014

Magan

**REPAIRS & UP-GRADATION OF MCGM SCHOOL BUILDINGS** 

## L.B.S MARG MUNCIPAL SCHOOL

#### KANJURMARG MUNCIPAL SCHOOL

MCGM SCHOOLS



**REPAIRS & UP-GRADATION OF MCGM SCHOOL BUILDINGS** 

Master & Associates

-L Ward

-M/W Ward



# MUMBAI SLUM IMPROVEMENT BOARD, MEGHWADI, JOGESHWARI – MHADA, MUMBAI

Master & Associates





- 3. Project
  - Interior Design



#### **TYPICAL FLOOR PLAN**







### Interior furnishing and trims

#### **Interior Design**

| Description          | Bank of India - Interior designing,<br>Electrical, Air-conditioning, Fire<br>detection, Security Access Control,<br>Computer cabling, Networking &<br>safety vaults. |
|----------------------|----------------------------------------------------------------------------------------------------------------------------------------------------------------------|
| Client               | Bank of India