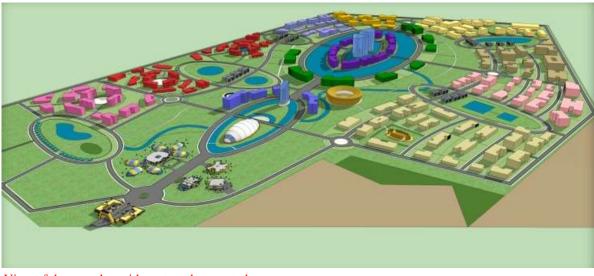

## AFRICA TECHNOLOGY CITY (CONCEPTUAL)

Medical facilities Fire station Police Cyber post office Library Complex Software buildings and shared software facilities Hardware buildings and shared hardware facilities High-tech industry Hostels Educational institutions Research and training centers Biotech industry Reception and security complex Residential Condominiums Incubator Data Centre and central command centre Hotel Complex Service Apartments Exhibition Centre Auditorium and Convention hall **Boutique Offices** Commercial Centre Shopping mall Description Restaurants Promenade and walkways

Client

Area

Budget

Period Scope

Completion

Our ultimate aspiration is to create an exciting place of vision and inspiration. Imagine an environment bounded only by imagination itself. Where you can live, work and be inspired by leading I.T engineers, researchers, scientists, and technopreneurs from around the world. A small piece of Sudan with a big part to play in shaping the future.
Ministry of Science and technology .
Republic of Sudan
685.45 Acres Plot Area 251556.35 Sq.mts. BUA
300 million USD
2011 - 2018
Concept Design ,Master Plan, Architect, Project Management Consultants, Infrastructural Planning.

# AFRICA TECHNOLOGY CITY (DESIGN)

Entrance Gate

Elevation of the same

| Description          | Our ultimate aspiration is to create an exciting place<br>of vision and inspiration. Imagine an environment<br>bounded only by imagination itself. Where you can<br>live, work and be inspired by leading I.T engineers,<br>researchers, scientists, and technopreneurs from<br>around the world. A small piece of Sudan with a<br>big part to play in shaping the future. |
|----------------------|----------------------------------------------------------------------------------------------------------------------------------------------------------------------------------------------------------------------------------------------------------------------------------------------------------------------------------------------------------------------------|
| Client               | Ministry of Science and technology .<br>Republic of Sudan                                                                                                                                                                                                                                                                                                                  |
| Area                 | 685.45 Acres Plot Area<br>251556.35 sq.mts. BUA                                                                                                                                                                                                                                                                                                                            |
| Budget               | 300 million USD                                                                                                                                                                                                                                                                                                                                                            |
| Completion<br>Period | 2011 - 2018                                                                                                                                                                                                                                                                                                                                                                |
| Scope                | Concept Design ,Master Plan, Architect, Project Management Consultants, Infrastructural Planning.                                                                                                                                                                                                                                                                          |