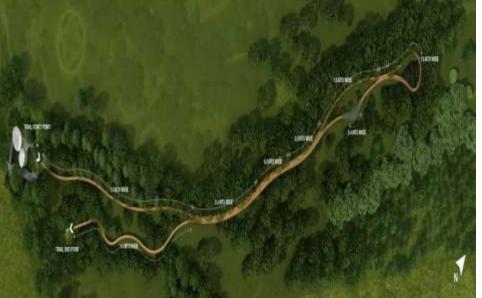

## Section of the trail containing the loop

**GIS LOCATION** 

VIEW FROM SITE

# Site Layout Construction of an elevated nature trail on top of an existing Description

Client

Area

Scope

path offering views of landmark areas in Mumbai such as Marine Drive. The .same trail is made up of wooden members and offers additionally a glass deck . The same would be access controlled and monitored with cameras and does possess fire fighting and escape systems Municipal Corporation Of Greater Mumbai 705 meter trail with a loop at the end and a builtup of 1185.87 sq meters on a plot area of 39700 sq meters Budget Rs 40 crores Completion On going 2024 end completion Period Concept Design, Structural Design, Architect. Project Management Consultants, Landscape, Contract Document ,Detailed Engineering with quantity Survey

Project Completion, proof Checking

DETAILING

**CONSTRUCTION OF ELEVATED NATURE'S TRAIL (TREE WALK) AT KAMALA** NEHRU PARK, MALABAR HILL UNDER H.E DEPARTMENT IN D WARD