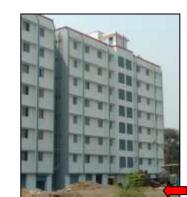

## Proposed Staff Quarters On Plot Near Sewage Disposal Plant, Colaba Division, It consists of 3 BHK, 2 BH<K and duplex Description apartments of 5 BHK with a connected clubhouse on the topmost floor Client Municipal Corporation Of Greater Mumbai Area 6252.13 square meters builtup on a land area of 33444 sq meters Rs 63 crores Budget Completion On Going completion 2026 Period Concept Design, Structural Design, Architect Scope ,Interior Designing, Project Management Consultants, Landscape, Contract Document ,Detailed Engineering with quantity Survey Project Completion, proof Checking

# PROPOSED STAFF QUARTERS ON PLOT NEAR SEWAGE DISPOSAL PLANT, COLABA DIVISION

600 TENEMENTS PROJECT – 8 HIGH RISE BUILDINGS OF UPTO 35 FLOORS WITH 1BHK / 2BHK STAFF QUARTERS

The trail