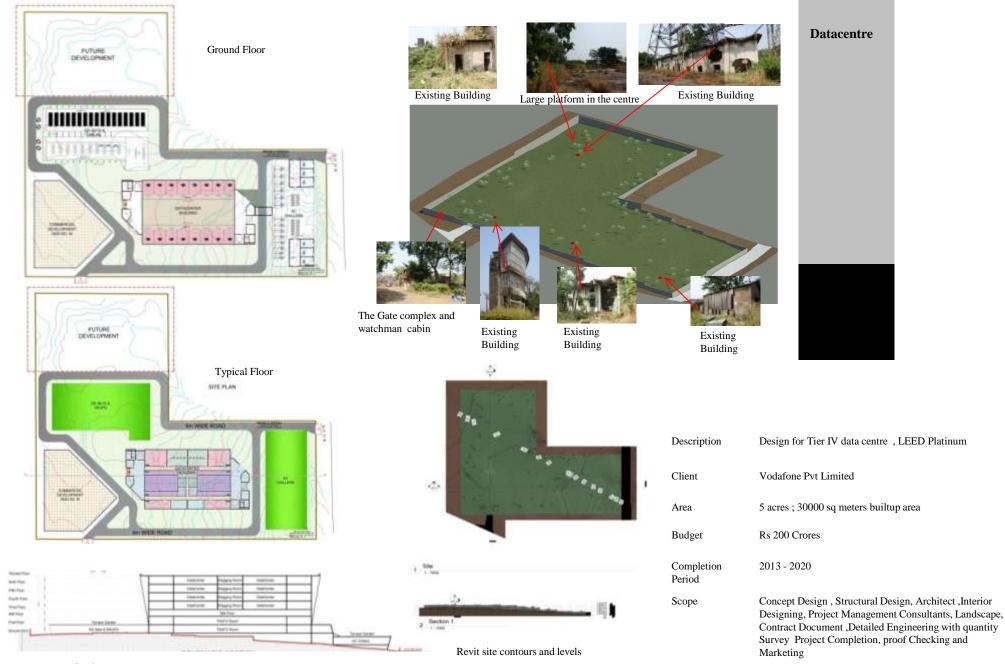

#### Tier IV Datacentre – First in India

Detailed Planning of the same with division into Occupancy areas, data center core areas, equipment rooms and backup spaces

| Description          | Design for Tier IV data centre , LEED Platinum                                                                                                                                                                                          |
|----------------------|-----------------------------------------------------------------------------------------------------------------------------------------------------------------------------------------------------------------------------------------|
| Client               | Vodafone Pvt Limited                                                                                                                                                                                                                    |
| Area                 | 5 acres ; 30000 sq meters builtup area                                                                                                                                                                                                  |
| Budget               | Rs 750 Crores                                                                                                                                                                                                                           |
| Completion<br>Period | 2011 - 2018                                                                                                                                                                                                                             |
| Scope                | Concept Design , Structural Design, Architect ,Interior<br>Designing, Project Management Consultants, Landscape,<br>Contract Document ,Detailed Engineering with quantity<br>Survey Project Completion, proof Checking and<br>Marketing |

# **VODAFONE DATA CENTRE A , AIROLI NAVI MUMBAI**