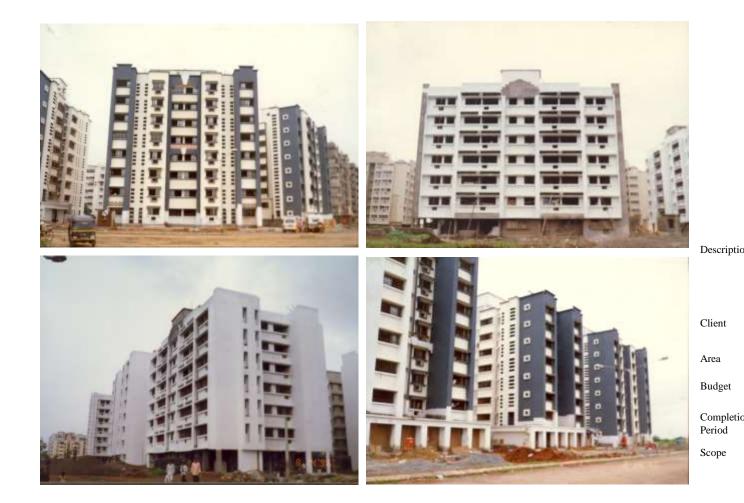

|
| Budget               | Rs 20 Crores                                                                                                                                                                                                            |
| Completion<br>Period | 1992 - 1995                                                                                                                                                                                                             |
| Scope                | Architectural / Project Management consultancy / Detailed Engineering services                                                                                                                                          |

MAJASWADI, MUMBAI

Mass Housing



| ion | Mass Housing Projects – MHP II & III, 494 Nos.<br>HIG tenement of 70 to 90 Sq.Mt. each with total<br>Infrastructure, Planning, Approvals execution<br>including water supply, drainage, substation,<br>provision of lifts etc. |
|-----|--------------------------------------------------------------------------------------------------------------------------------------------------------------------------------------------------------------------------------|
|     | MHADA – Maharashtra Housing & Area<br>Development Authority                                                                                                                                                                    |
|     | 4,75,000 Sq. Ft .area