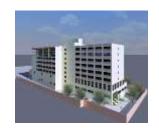

#### Tier IV Datacentre – First in India

Detailed Planning of the same with division into Occupancy areas, data center core areas, equipment rooms and backup spaces

| Description          | Design for Tier IV data centre , LEED Platinum                                                                                                                                                                                          |
|----------------------|-----------------------------------------------------------------------------------------------------------------------------------------------------------------------------------------------------------------------------------------|
| Client               | Vodafone Pvt Limited                                                                                                                                                                                                                    |
| Area                 | 5 acres ; 30000 sq meters builtup area                                                                                                                                                                                                  |
| Budget               | Rs 750 Crores                                                                                                                                                                                                                           |
| Completion<br>Period | 2011 - 2018                                                                                                                                                                                                                             |
| Scope                | Concept Design , Structural Design, Architect ,Interior<br>Designing, Project Management Consultants, Landscape,<br>Contract Document ,Detailed Engineering with quantity<br>Survey Project Completion, proof Checking and<br>Marketing |

# **VODAFONE DATA CENTRE A , AIROLI NAVI MUMBAI**