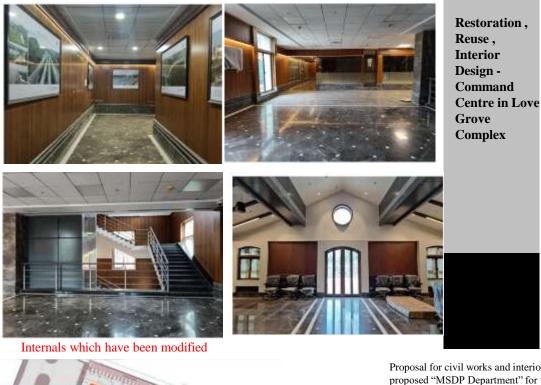

# KAMLA NEHRU PARK

Views of the structure

Views of the Reimagining the structure

RESTORATION AND REUSE OF THE EXISTING LOVE GROVE COMPLEX AS A COMMAND CENTRE, MUSEUM AND ART GALLERY AND RESTORING A STONE CAFÉ AND CHIMNEY

Completion

Period

Scope

| Description |
|-------------|
| Client      |
| Area        |
| Budget      |

| Proposal for civil works and interior works with Furniture for<br>proposed "MSDP Department" for various Municipal Projects<br>including as a Command Center, Art Gallery at the existing<br>"Arts and Crafts Center Building " at plot bearing CTS No<br>47(PT) at Love Grove Pumping Station in G- South ward<br>Municipal Corporation Of Greater Mumbai |
|------------------------------------------------------------------------------------------------------------------------------------------------------------------------------------------------------------------------------------------------------------------------------------------------------------------------------------------------------------|
| Municipal Corporation of Greater Munical                                                                                                                                                                                                                                                                                                                   |
| 1581.2 sq meters of builtup area including<br>existing buildings and new additions on a<br>plot size of 5052 sq meters                                                                                                                                                                                                                                     |
| Rs 15 crores                                                                                                                                                                                                                                                                                                                                               |
|                                                                                                                                                                                                                                                                                                                                                            |
| 2020 – 2024 completion                                                                                                                                                                                                                                                                                                                                     |
| Concept Design, Structural Design, Architectural Design,<br>Interior Design, Project Management Consultants,<br>Landscape, Contract Document<br>,Detailed Engineering with quantity Survey<br>Project Completion, proof Checking                                                                                                                           |
|                                                                                                                                                                                                                                                                                                                                                            |