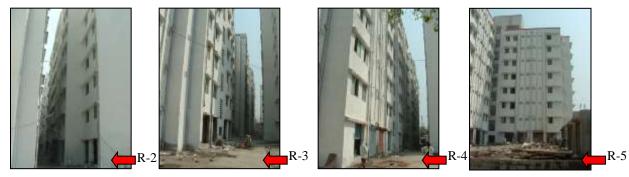

## Proposed Staff Quarters On Plot Near Sewage Disposal Plant, Colaba Division, It consists of 3 BHK, 2 BH<K and duplex Description apartments of 5 BHK with a connected clubhouse on the topmost floor Client Municipal Corporation Of Greater Mumbai Area 6252.13 square meters builtup on a land area of 33444 sq meters Rs 63 crores Budget Completion On Going completion 2026 Period Concept Design, Structural Design, Architect Scope ,Interior Designing, Project Management Consultants, Landscape, Contract Document ,Detailed Engineering with quantity Survey Project Completion, proof Checking

# PROPOSED STAFF QUARTERS ON PLOT NEAR SEWAGE DISPOSAL PLANT, COLABA DIVISION

600 TENEMENTS PROJECT – 8 HIGH RISE BUILDINGS OF UPTO 35 FLOORS WITH 1BHK / 2BHK STAFF QUARTERS

The trail