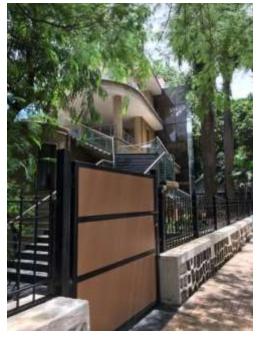

Site Photos

Viewing gallery and tourist attraction

| Description          | Reconstruction of 5.69 mdl storage water reservoir no. 3 office and facilities over the top of proposed reservoir along with separate elevation inspection viewing gallery and construction of elevated internal access within joseph baptista garden |
|----------------------|-------------------------------------------------------------------------------------------------------------------------------------------------------------------------------------------------------------------------------------------------------|
| Client               | Brihanmumbai Municipal Corporation                                                                                                                                                                                                                    |
| Area                 | Land area of 45623.42 square meters , Built up area of 4500 sq meters                                                                                                                                                                                 |
| Budget               | Rs 50 crores                                                                                                                                                                                                                                          |
| Completion<br>Period | 2019 - 2027 - under construction                                                                                                                                                                                                                      |
| Scope                | Concept Design Architectural Design, Interior Design                                                                                                                                                                                                  |