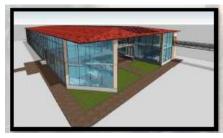

| Description          | An intelligent Training Centre for Cyberpark at Sidi<br>Abdellah Algeria. Facilities comprise of conference<br>rooms, classrooms, library and computer centres.                                   |
|----------------------|---------------------------------------------------------------------------------------------------------------------------------------------------------------------------------------------------|
| Client               | MPTIC Algeria                                                                                                                                                                                     |
| Area                 | 9808.29 Sq.mts .built-up area Phase 1                                                                                                                                                             |
| Budget               | 10 million USD                                                                                                                                                                                    |
| Completion<br>Period | 2004 – 2012 completed                                                                                                                                                                             |
| Scope                | Concept Design, Architect ,Interior Designing, Project<br>Management Consultants, Contract Document ,Detailed<br>Engineering with quantity Survey. BMS, HVAC,<br>Electrical and Landscape design. |