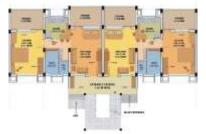

Views

Typical Plan - Top floor duplex apartment

Site photos

## Proposed Staff Quarters On Plot Near Sewage Disposal Plant, Colaba Division, It consists of 3 BHK, 2 BH<K and duplex Description apartments of 5 BHK with a connected clubhouse on the topmost floor Client Municipal Corporation Of Greater Mumbai Area 6252.13 square meters builtup on a land area of 33444 sq meters Rs 63 crores Budget Completion On Going completion 2026 Period Concept Design, Structural Design, Architect Scope ,Interior Designing, Project Management Consultants, Landscape, Contract Document ,Detailed Engineering with quantity Survey Project Completion, proof Checking

# PROPOSED STAFF QUARTERS ON PLOT NEAR SEWAGE DISPOSAL PLANT, COLABA DIVISION

600 TENEMENTS PROJECT – 8 HIGH RISE BUILDINGS OF UPTO 35 FLOORS WITH 1BHK / 2BHK STAFF QUARTERS

The trail