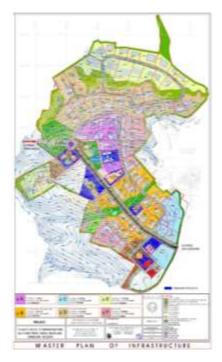

# SIDI ABDELLAH, ALGERIA

| Infrastructure |  |
|----------------|--|
| Planning       |  |
| at CyberPark   |  |
|                |  |
|                |  |
|                |  |
|                |  |
|                |  |
|                |  |
|                |  |
|                |  |

| The Sc  | tience and technology New Town Development          |
|---------|-----------------------------------------------------|
| is plan | ned as one of the cities for creating a cluster for |
| telecon | nmunication, electronics, computer science and      |
| health  | industries., constituting Commercial, Industrial    |
| Zones   | ,amenity Zone, Quality housing ,Cultural and        |
| Sports  | Facility, .                                         |

| Client               | MPTIC Algeria.                                              |
|----------------------|-------------------------------------------------------------|
| Area                 | 93 Ha 935000 Sq.mts. builtup                                |
| Budget               | 150 million USD                                             |
| Completion<br>Period | 2004 - 2018                                                 |
| Scope                | Master Plan , Infrastructure and Total Detailed Engineering |