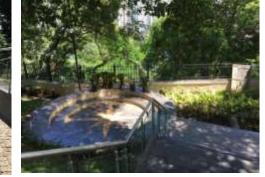

Site Photos

Viewing gallery and tourist attraction

| Description          | Reconstruction of 5.69 mdl storage water reservoir no. 3 office and facilities over the top of proposed reservoir along with separate elevation inspection viewing gallery and construction of elevated internal access within joseph baptista garden |
|----------------------|-------------------------------------------------------------------------------------------------------------------------------------------------------------------------------------------------------------------------------------------------------|
| Client               | Brihanmumbai Municipal Corporation                                                                                                                                                                                                                    |
| Area                 | Land area of 45623.42 square meters , Built up area of 4500 sq meters                                                                                                                                                                                 |
| Budget               | Rs 50 crores                                                                                                                                                                                                                                          |
| Completion<br>Period | 2019 - 2027 - under construction                                                                                                                                                                                                                      |
| Scope                | Concept Design Architectural Design, Interior Design                                                                                                                                                                                                  |

Project Management Consultants, Contract Document ,Detailed Engineering with quantity Survey. BMS, HVAC, Electrical and Landscape design.

Site Plan

Site photos

| Description          | Beautification of the iconic Kamla Nehru Park with gazebos,<br>restoration of the iconic old woman's shoe, making pathways,<br>landscaping and creation of lawn like spaces along with view<br>points |
|----------------------|-------------------------------------------------------------------------------------------------------------------------------------------------------------------------------------------------------|
| Client               | Municipal Corporation Of Greater Mumbai                                                                                                                                                               |
| Area                 | 4274 square meters(45988 sq<br>feet of land area)                                                                                                                                                     |
| Budget               | Rs 160 crores                                                                                                                                                                                         |
| Completion<br>Period | Ongoing                                                                                                                                                                                               |
| Scope                | Landscaping, Beautification, Concept Designing, Architect<br>,Interior Designing,, Restoration works, Landscaping works<br>, Project Management Consultants, Proof Checking, MEP<br>works             |